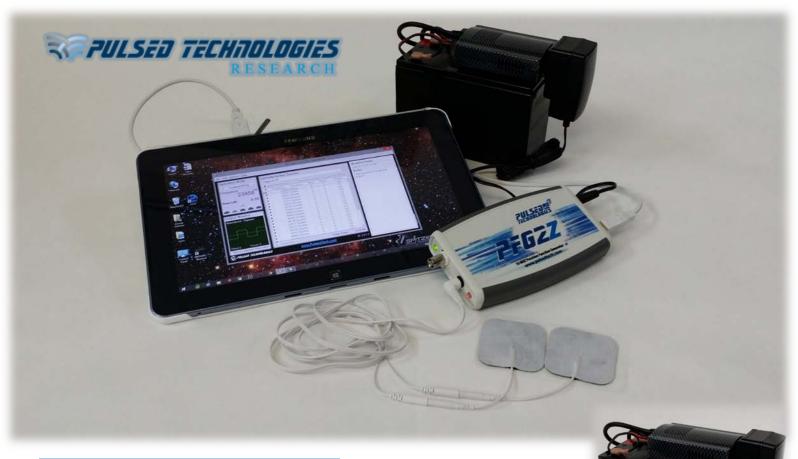

## EMERGENCY OR PORTABLE POWER FOR THE

PULSED TECHNOLOGIES PFG2Z PRECISION FUNCTION GENERATOR

The PFG2z, as are most Pulsed Technologies instruments, are designed to be able to operate with minimal power requirements. Shown here with single 12 volt rechargeable battery, simple 90-100 watt power inverter to convert 12 volt DC into 110-120 volt AC, (similar units available for 220 volt), and small solar panel for replenishing battery as needed. Note: This configuration can also be used to charge small laptop computer or tablet as shown here. Also note the 5 volt USB power port for charging additional computer accessories