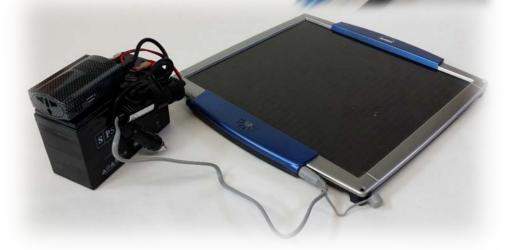

## EMERGENCY OR PORTABLE POWER FOR THE

PULSED TECHNOLOGIES PFG2Z PRECISION FUNCTION GENERATOR

The PFG2z, as are most Pulsed Technologies instruments, are designed to be able to operate with minimal power requirements. Shown here with single 12 volt rechargeable battery, simple 90-100 watt power inverter to convert 12 volt DC into 110-120 volt AC, (similar units available for 220 volt), and small solar panel for replenishing battery as needed. Note: This configuration can also be used to charge small laptop computer or tablet as shown here. Also note the 5 volt USB power port for charging additional computer accessories