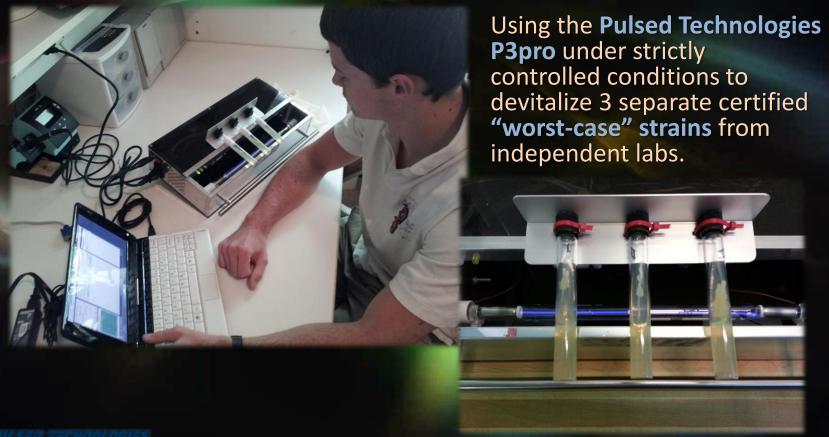

### Methicillin-Resistant Staphloccccus Aureus

Using the Pulsed Technologies P3pro under strictly controlled conditions to devitalize 3 separate certified "worst-case" strains from independent labs.