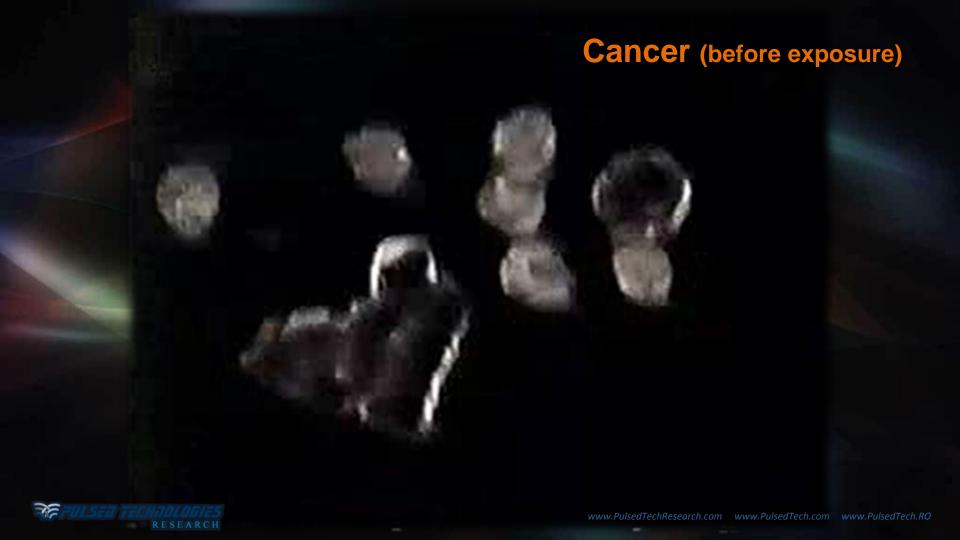

# CANCER

Pulsed Technologies

**Targeting** 

# CANCER

Targeting Cancer in multiple ways:

- Frequency Targeted Distruction
- Energy Level/Voltage Enhance Metabolism
- pH Environment
- Diet Starve the Cancer Feed the (healthy) Cells