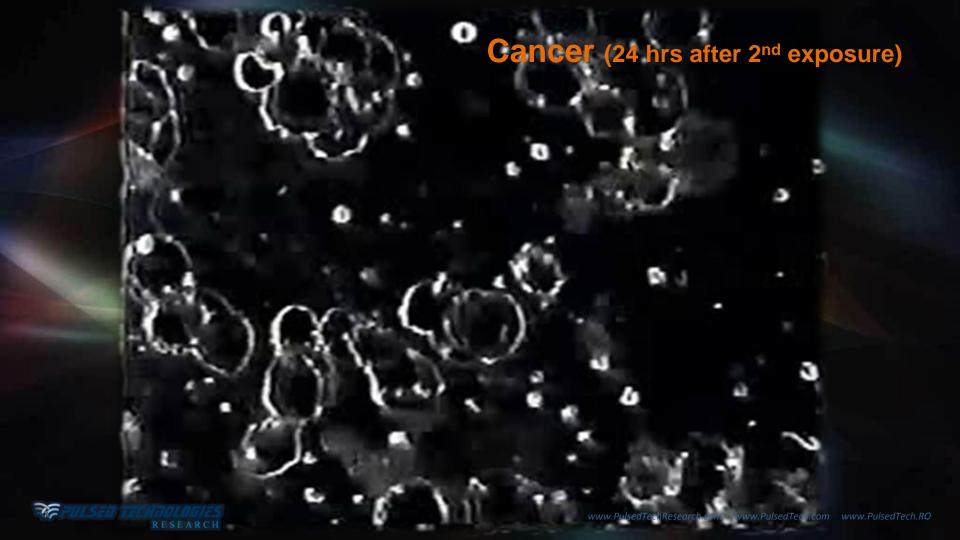

# CANCER

Pulsed Technologies

**Targeting** 

# CANCER

Targeting Cancer in multiple ways:

- Frequency Targeted Distruction
- Energy Level/Voltage Enhance Metabolism
- pH Environment
- Diet Starve the Cancer Feed the (healthy) Cells