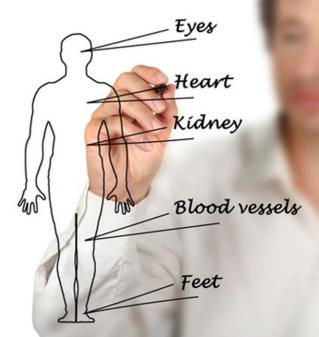

### **Risks & Complications**

Díabetes Rísk Factors Diabetes Complications

Overweight

High blood pressure →

High level \_\_\_ of cholesterol

Genetics/ Family history