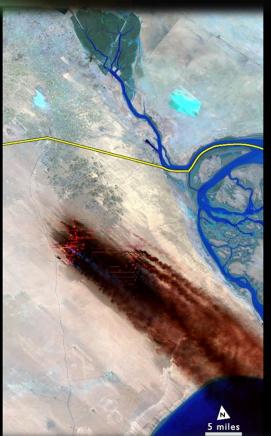

## Identification of Specific Contaminates

- Kuwait and the Mid-East have become the likely model for clear discovery of the self inflicted contamination occurring world-wide.
- Kuwait and the Mid-East and also lead the world in a viable SOLUTION to the problem.