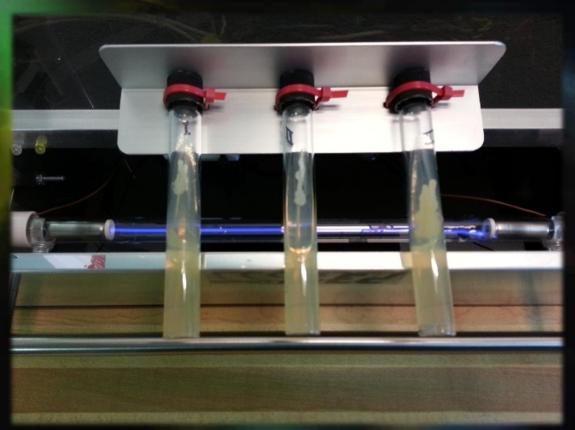

### Methicillin-Resistant Staphloccccus Aureus

Using the Pulsed Technologies P3pro under strictly controlled conditions to devitalize 3 separate certified "worst-case" strains from independent labs.