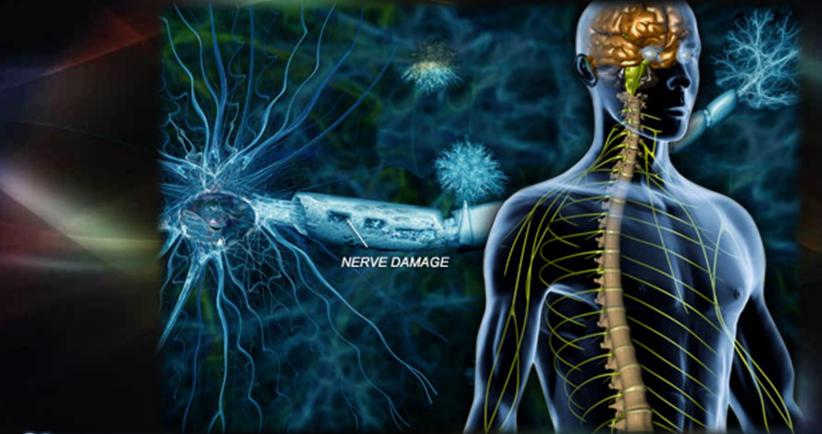

# BRAIN

# **Traumatic Brain Injury**

- A strategic protocol built on desperate necessity
- This effort of necessity and love carried over into fortunate successes for many others