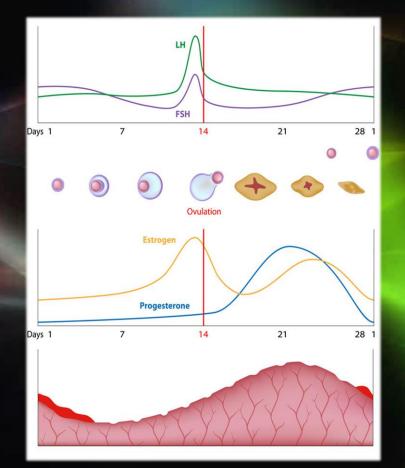

### **Problem**

- Premature Ovarian Failure
- Follicle-Stimulating Hormone (FSH)
- Luteinizing Hormone (LH)
- Blocking Regular Metabolic Cycle
- IN WORK

Female sexual cycle including changes in hormones, ovarian events and endometrium thickness