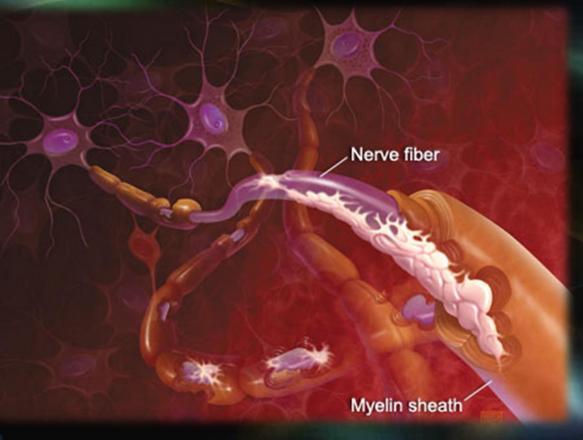

#### **Multiple Sclerosis - Demyelination**

### **Multiple Sclerosis - Demyelination**

# Multiple Sclerosis - Demyelination myelin sheath nerve fibre nerve fibre