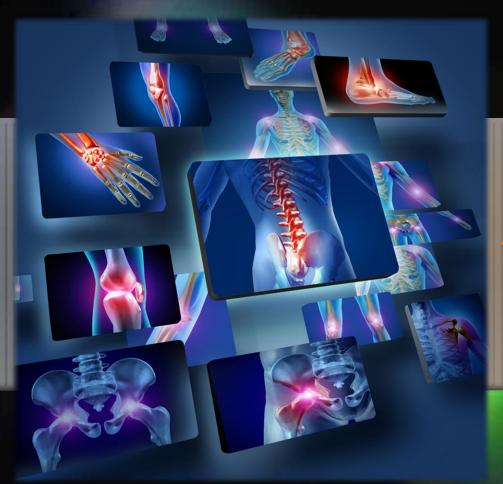

#### **ARTHRITIS**

Pulsed Technologies

#### **Arthritis Symptoms**

Conventional diagnosis and treatment revolves around the symptoms rater than underlying cause

Osteo Arthritis – Pain/Inflammation

PAINKILLERS/STEROIDS

- Rheumatoid Arthritis Pain/Inflammation PAINKILLERS/STEROIDS
- Allergic Arthritis Food/Exposure