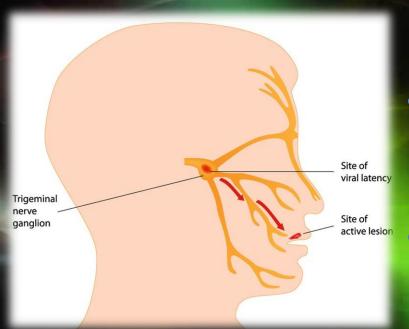

# COLD / FLU Pulsed Technologies

### Sinus Inflammation Sinus Irritation/Swelling result from histamine reaction to viral pathogen

#### **Sinus Inflammation**