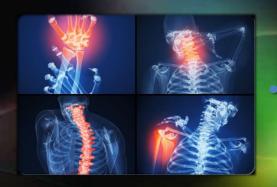

#### **ARTHRITIS**

Pulsed Technologies

#### **Arthritis Symptoms**

Conventional diagnosis and treatment revolves around the symptoms rater than underlying cause

Osteo Arthritis – Pain/Inflammation

PAINKILLERS/STEROIDS

- Rheumatoid Arthritis Pain/Inflammation PAINKILLERS/STEROIDS
- Allergic Arthritis Food/Exposure