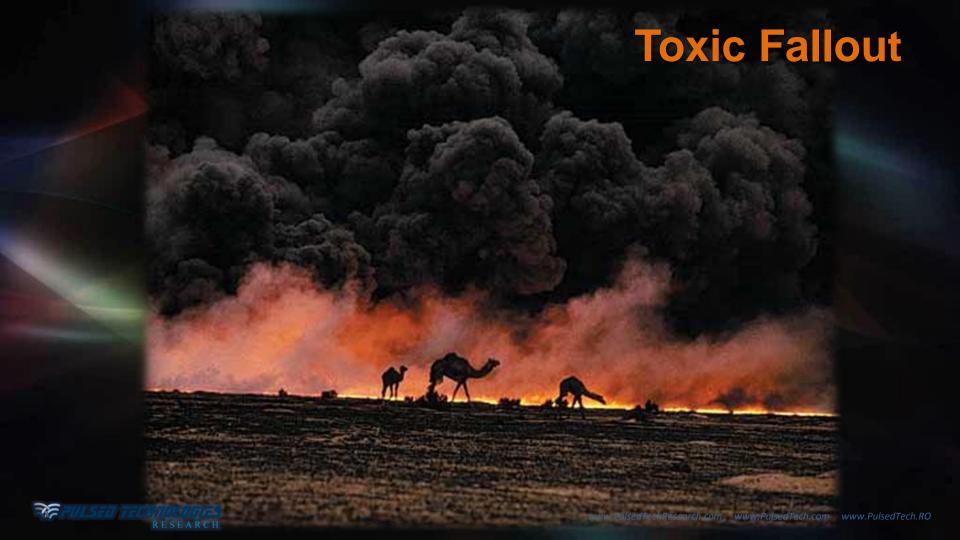

# **Toxic Fallout**

### **Toxic Fallout**

 The toxic contaminates will have environmental and life devastating effects for many generations.

Toxic contaminates have

## Identification of Specific Contaminates

- Kuwait and the Mid-East have become the likely model for clear discovery of the self inflicted contamination occurring world-wide.
- Kuwait and the Mid-East and also lead the world in a viable SOLUTION to the problem.