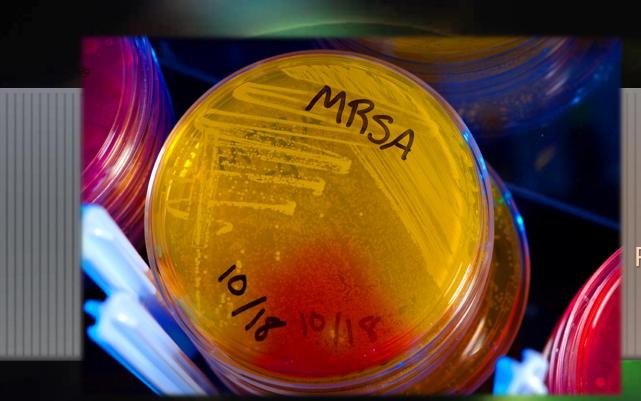

# MRSA

## Methicillin-Resistant Staphloccccus Aureus

### Methicillin-Resistant Staphloccccus Aureus

### Methicillin-Resistant Staphloccccus Aureus

Using the Pulsed Technologies P3pro under strictly controlled conditions to devitalize 3 separate certified "worst-case" strains from independent labs.