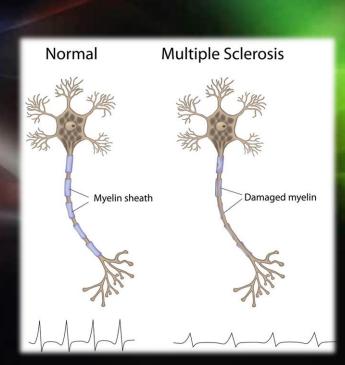

#### **Multiple Sclerosis - Demyelination**

### **Multiple Sclerosis - Demyelination**

# Multiple Sclerosis - Demyelination myelin sheath nerve fibre nerve fibre