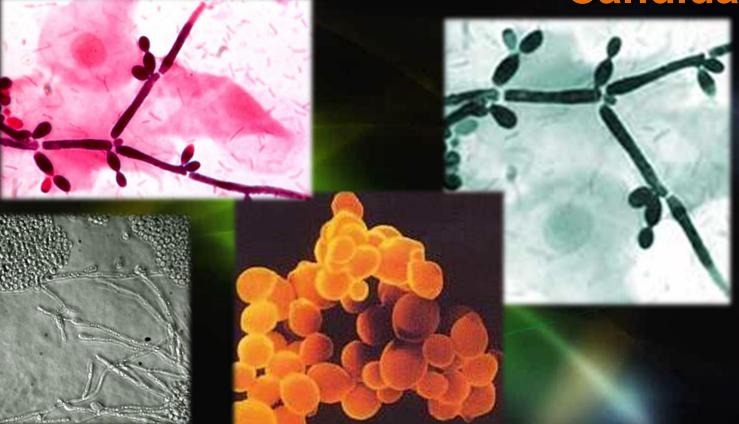

#### CANDIDA

Pulsed Technologies

#### Candida

#### Candida

"The traditional medical establishment refuses to accept for reasons unknown to me the existence and importance of chronic candidiasis. Doctors recognize the normal presence of yeast in the gut, as well as severe, systemic Candida yeast overgrowth in immunocompromised patients, but most are unable to accept the full spectrum of candida yeast overgrowth in between these clinical end points"