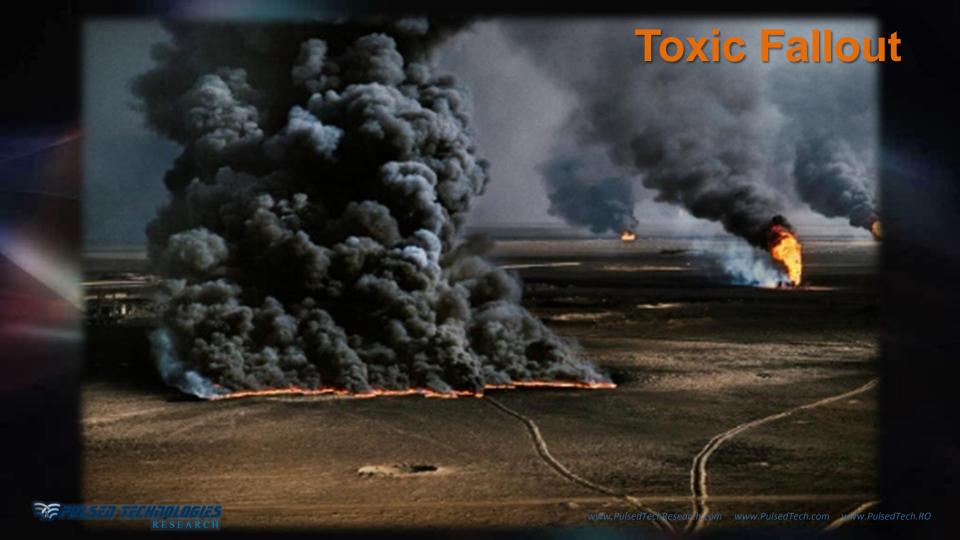

# **Toxic Fallout**

## Identification of Specific Contaminates

- Kuwait and the Mid-East have become the likely model for clear discovery of the self inflicted contamination occurring world-wide.
- Kuwait and the Mid-East and also lead the world in a viable SOLUTION to the problem.