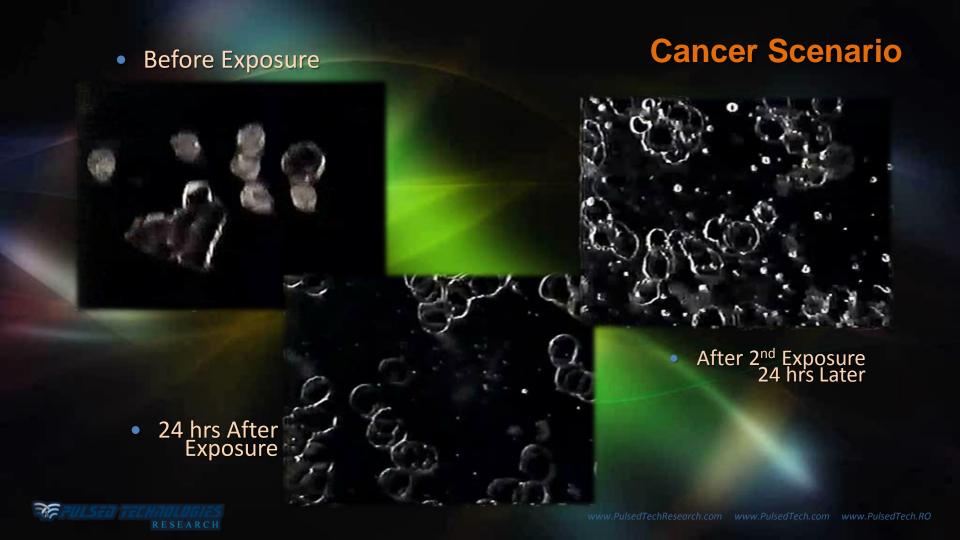

# CANCER

Pulsed Technologies

**Targeting** 

# CANCER

Targeting Cancer in multiple ways:

- Frequency Targeted Distruction
- Energy Level/Voltage Enhance Metabolism
- pH Environment
- Diet Starve the Cancer Feed the (healthy) Cells