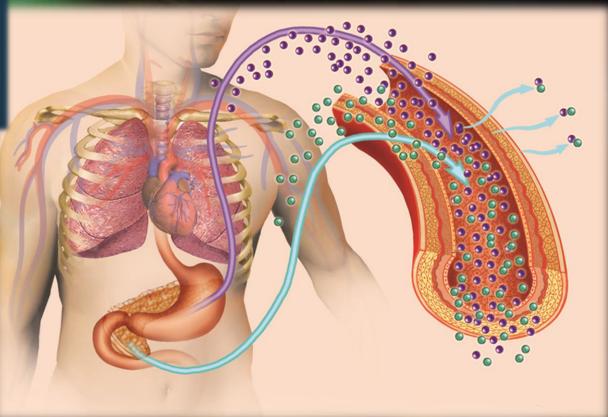

# Glucose stored and/or used in organs Normal level of glucose in the blood Healthy

### Glucose Glucose stored and/or used in organs Insulin Normal level of glucose in the blood Healthy