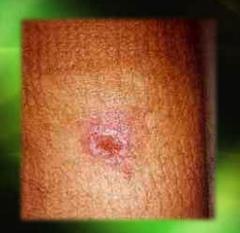

### Dr. HM

Basalioma (thigh, age 50)

Nine 5 minute treatments over 6 weeks

Traditional Surgical treatment scar