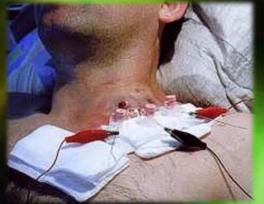

### **Supraclaviculary Metastasis of a Malignant Teratoma on the Neck**

Before first of 5 treatments