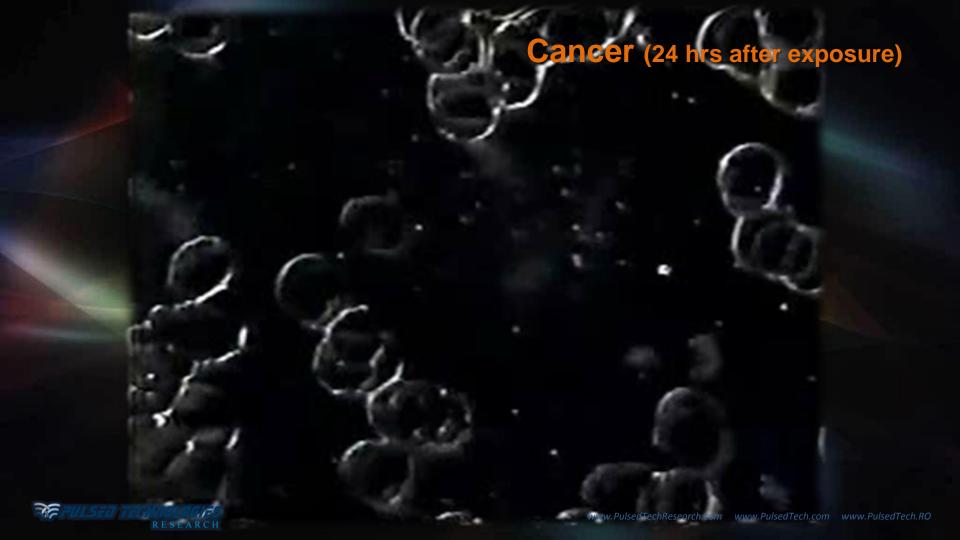

# CANCER

Pulsed Technologies

**Targeting** 

# CANCER

Targeting Cancer in multiple ways:

- Frequency Targeted Distruction
- Energy Level/Voltage Enhance Metabolism
- pH Environment
- Diet Starve the Cancer Feed the (healthy) Cells