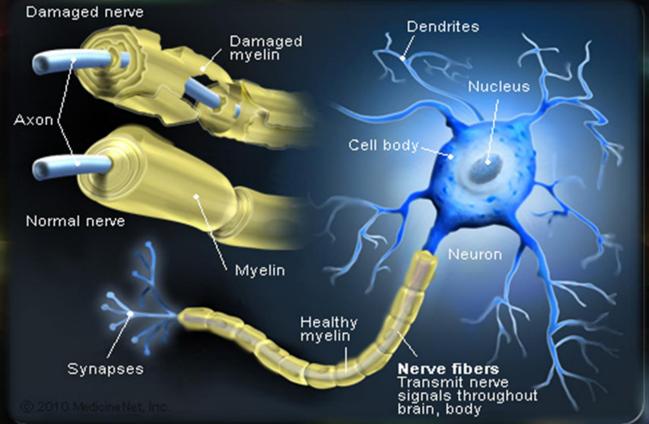

#### **Multiple Sclerosis - Demyelination**

### **Multiple Sclerosis - Demyelination**

# Multiple Sclerosis - Demyelination myelin sheath nerve fibre nerve fibre