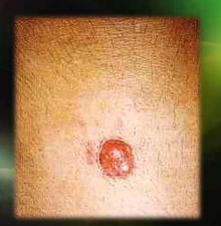

### Dr. HM

Basalioma (thigh, age 50)

Nine 5 minute treatments over 6 weeks

Traditional Surgical treatment scar