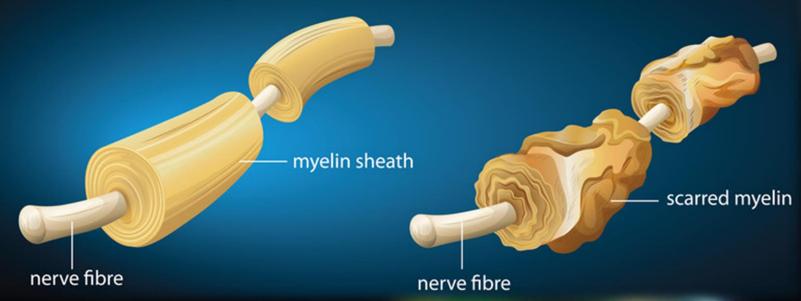

#### **Multiple Sclerosis - Demyelination**

### **Multiple Sclerosis - Demyelination**

# Multiple Sclerosis - Demyelination myelin sheath nerve fibre nerve fibre