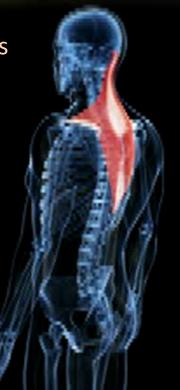

#### **Practical Application**

 Application Points Left & Right Trapezius Shoulder-Neck area

- PFG2Z preferred Application Method
- **DO NOT** PLACE ELECTRODES ON HEAD!