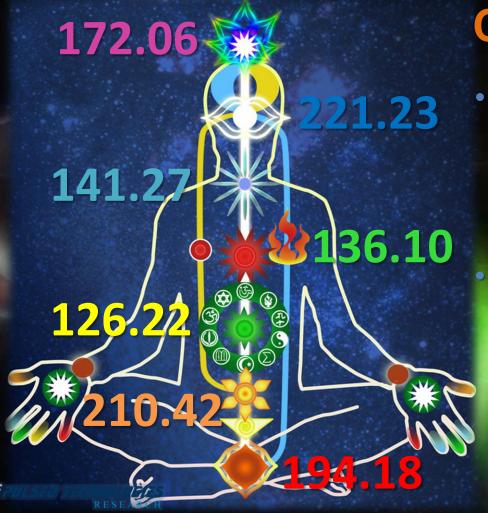

## **Education / Enlightenment / Sharing**

 Different personal paths to the ideal "destination"

172.06

Chakra via Entrainment

221.23

141.27

126.22

**136.10** 

210.42

**194.18** 

### **Chakra Balancing**

- The Chakra balancing and stimulating protocols will currently run on existing
  Pulsed Technologies PFG Lab
  control software and will be first released in a Mind-Body-Spirit Library available through H.E.R.
- **RELEASE NOVEMBER 2014**