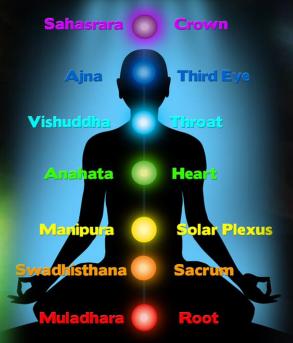

## **Education / Enlightenment / Sharing**

 Different personal paths to the ideal "destination"

172.06

Chakra via Entrainment

221.23

141.27

126.22

**136.10** 

### **Chakra Balancing**

- The Chakra balancing and stimulating protocols will currently run on existing
  Pulsed Technologies PFG Lab
  control software and will be first released in a Mind-Body-Spirit Library available through H.E.R.
- **RELEASE NOVEMBER 2014**