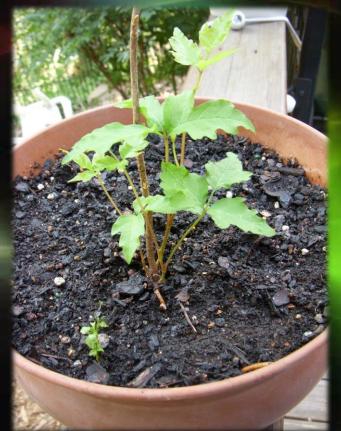

Imprinter Colloidal (iCS) Silver Water

 The suffering plant has exhibited explosive regeneration and phenomenal new growth with simply the application of imprinted/energized (likely restructured) water/CS media in this simple experiment by Engineering Associate Daniel Drake

< BEFORE

AFTER >

## **Phenomenal New Growth**