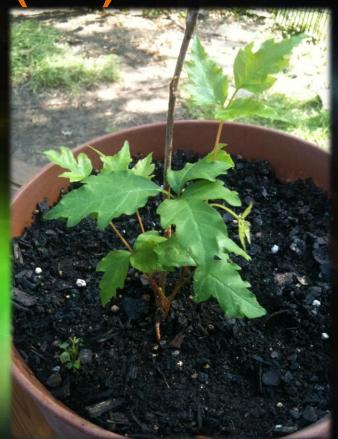

Imprinter Colloidal (iCS) Silver Water

 The suffering plant has exhibited explosive regeneration and phenomenal new growth with simply the application of imprinted/energized (likely restructured) water/CS media in this simple experiment by Engineering Associate Daniel Drake

< BEFORE

AFTER >

## **Phenomenal New Growth**