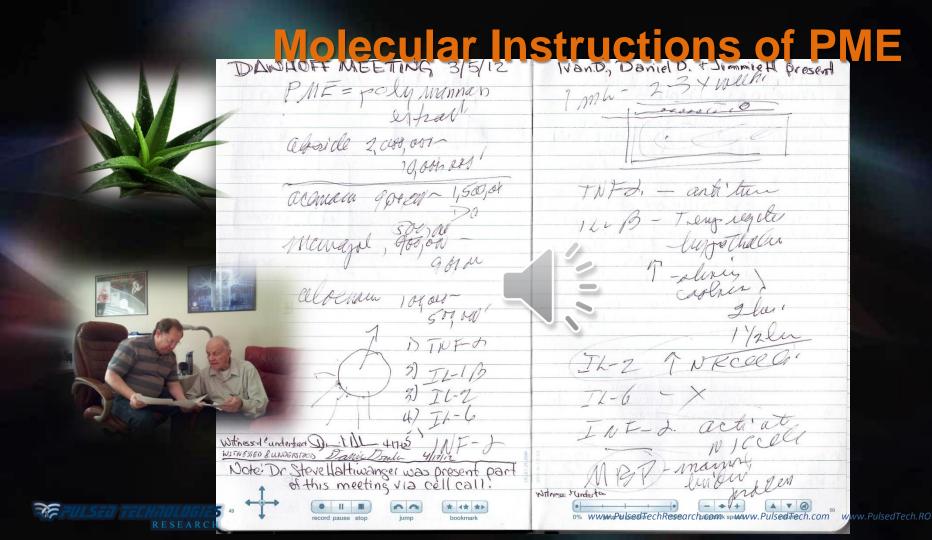

#### P.M.E. Modis Operandi

 Dr. Ivan Danhof describes the mechanism and messaging going on to affect immune boost, anticarcinogenic action and, metabolic instruction given by this amazing long chain sugar.

#### Molecular Signature & Instructions

PulsedTech Research is currently working to capture the embedded message of certain signaling molecules to ideally emulate these complex messages when the drug or substance is not available

Dr. Ivan Danhof, MD, PhD, creator of "Albarin" (PME) with PulsedTech engineer Thomas Drake discussing information capture and signaling messages being conveyed.