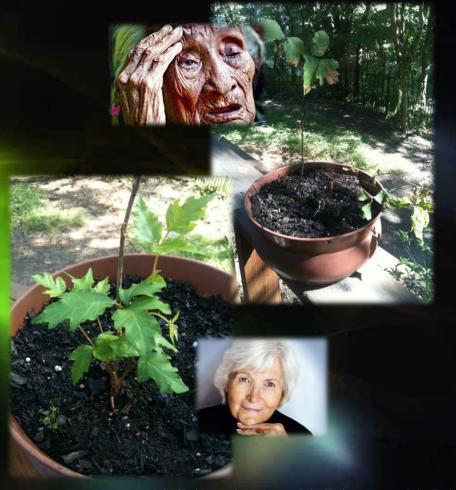

Imprinter Colloidal (iCS) Silver Water

 The suffering plant has exhibited explosive regeneration and phenomenal new growth with simply the application of imprinted/energized (likely restructured) water/CS media in this simple experiment by Engineering Associate Daniel Drake

< BEFORE

AFTER >

## **Phenomenal New Growth**