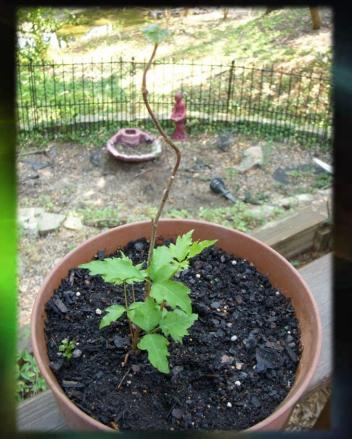

Imprinter Colloidal (iCS) Silver Water

 The suffering plant has exhibited explosive regeneration and phenomenal new growth with simply the application of imprinted/energized (likely restructured) water/CS media in this simple experiment by Engineering Associate Daniel Drake

< BEFORE

AFTER >

## **Phenomenal New Growth**