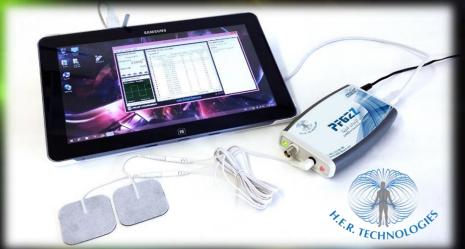

#### **Practical Application**

 Application Points Left & Right Trapezius Shoulder-Neck area

- PFG2Z preferred Application Method
- **DO NOT** PLACE ELECTRODES ON HEAD!