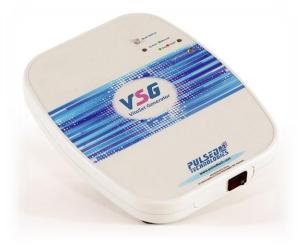

#### **Normal Use**

Pulsed Technologies VSG (VitaSet Generator) operation is relatively straightforward. Mains power is through the supplied **Power Adapter (1)** via the rear **Power Jack (2)** or by two user supplied alkaline 9 volt **Batteries (3 & 4)** in the bottom **Battery Compartment (5)** accessed through **Battery Compartment Cover (6).** 

The unit is turned ON with a front mounted Power Switch (7) with embedded Power Indicator (8)

When first powered up, the Pulsed Technologies VSG enters "Automatic Mode" and will begin one of the 2 primary modes Day or Night depending on input obtained from Environment Sensor (9). Environment Sensor (9) MUST remain visible to the room ambient light!

Current Mode Status is indicated by Mode Indicator (10) (Green = Day, Red = Night)

**Important Note:** Your VSG will automatically switch into Nighttime Mode (Red) within a given period of time after the room darkens and back into Daytime Mode (Green) when morning light brightens the room once again. Other than plugging the unit into power and turning on the Power Switch (7), no further interaction with the VSG instrument is required. The unit may be left on indefinitely if plugged into mains power. It is envisioned that most users will keep the unit near their bed on a nightstand for instance. Battery operation currently is limited to appx 1 day for travel or portable application use and does exhibit reduced power.

To enter "Manual Mode" simply press Mode Switch (11) which should ideally illuminate Manual Mode Indicator (12) (Green). With Manual Mode Indicator (12) illuminated ON/Green, Mode Switch (11) will force Mode Indicator (10) to toggle between Day (Green) and Night (Red) Modes

### **Important Hint:**

If you get really confused,... simply turn the front **Power Switch (7) OFF** for a moment and back **ON** and your system will reset to "**Automatic Mode**" and operate in the "**Normal Use**" configuration.