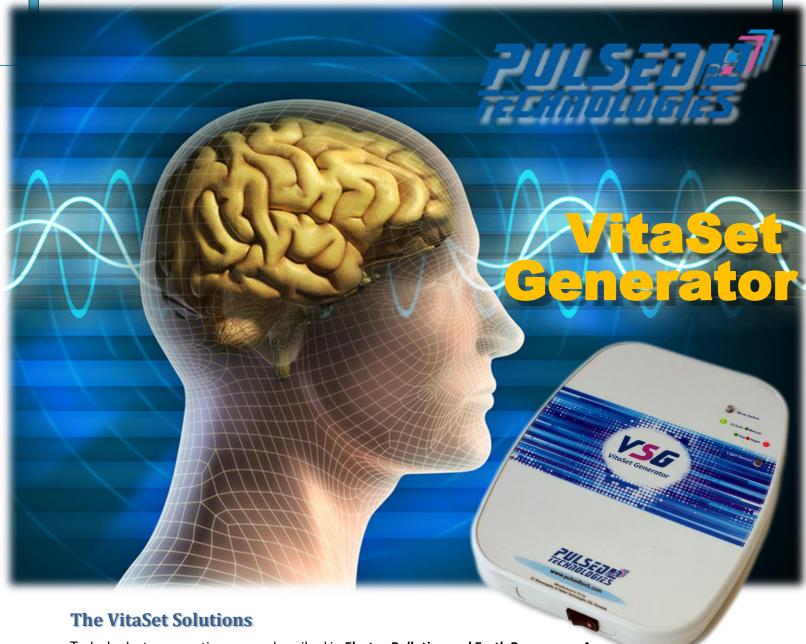

### Pulsed Technologies' VSG - VitaSet Generator

# Pulsed Technologies' New VSG (VitaSet Generator)

Pulsed Technologies Research (USA) along with Bioenergetics & Pulsed Technologies (EU) have been aggressively studying the issues, especially the solutions developed in Eastern Europe and former Soviet Union (the known SOURCE of the original "attacking" technology) and the actual underlying (potentially classified) technologies.

Pulsed Technologies VSG (VitaSet Generator) is today's best bet for regaining access to the "Heartbeat of the Earth".

\_

<sup>&</sup>lt;sup>3</sup> https://en.wikipedia.org/wiki/Injection\_locking#Entrainment