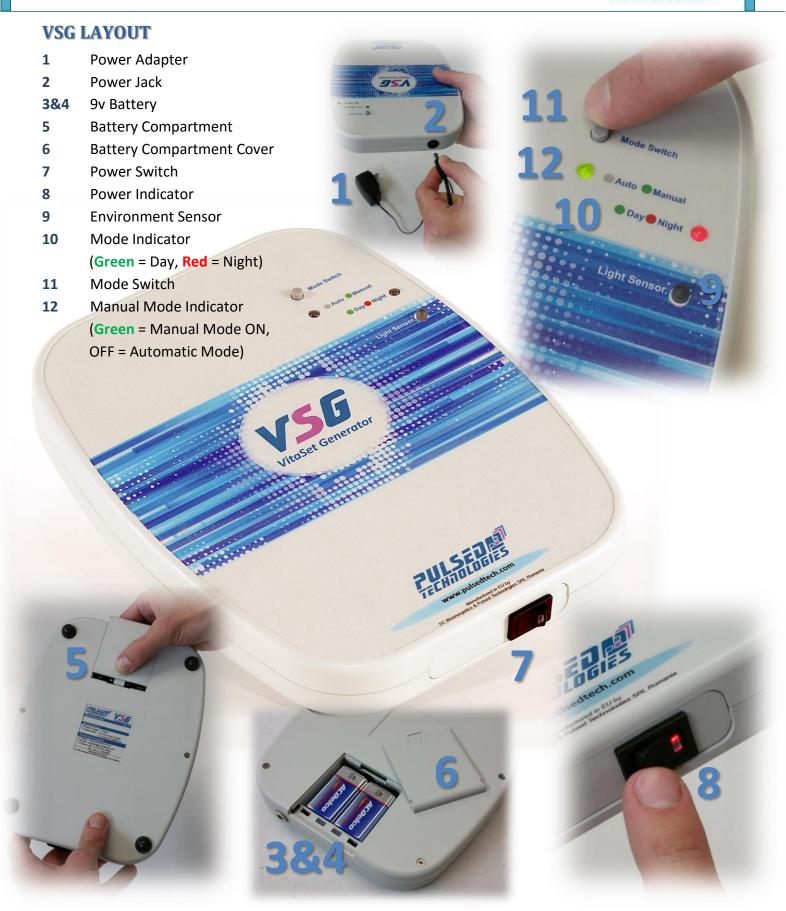

#### **Normal Use**

Pulsed Technologies VSG (VitaSet Generator) operation is relatively straightforward. Mains power is through the supplied **Power Adapter (1)** via the rear **Power Jack (2)** or by two user supplied alkaline 9 volt **Batteries (3 & 4)** in the bottom **Battery Compartment (5)** accessed through **Battery Compartment Cover (6).** 

The unit is turned ON with a front mounted Power Switch (7) with embedded Power Indicator (8)

When first powered up, the Pulsed Technologies VSG enters "Automatic Mode" and will begin one of the 2 primary modes Day or Night depending on input obtained from Environment Sensor (9). Environment Sensor (9) MUST remain visible to the room ambient light!

Current Mode Status is indicated by Mode Indicator (10) (Green = Day, Red = Night)

**Important Note:** Your VSG will automatically switch into Nighttime Mode (Red) within a given period of time after the room darkens and back into Daytime Mode (Green) when morning light brightens the room once again. Other than plugging the unit into power and turning on the Power Switch (7), no further interaction with the VSG instrument is required. The unit may be left on indefinitely if plugged into mains power. It is envisioned that most users will keep the unit near their bed on a nightstand for instance. Battery operation currently is limited to appx 1 day for travel or portable application use and does exhibit reduced power.

## **Advanced Use**

It may be advantageous for a user to enter "Manual Mode" whereas the user can force the VSG to operate in ONLY Daytime or Nighttime mode regardless of room conditions, time of day, etc. (An example might be if the person was home from work, sick in bed, desired nothing more than to sleep to get the recuperative rest needed.)

To enter "Manual Mode" simply press Mode Switch (11) which should ideally illuminate Manual Mode Indicator (12) (Green). With Manual Mode Indicator (12) illuminated ON/Green, Mode Switch (11) will force Mode Indicator (10) to toggle between Day (Green) and Night (Red) Modes

### **Important Hint:**

If you get really confused,... simply turn the front **Power Switch (7) OFF** for a moment and back **ON** and your system will reset to "**Automatic Mode**" and operate in the "**Normal Use**" configuration.