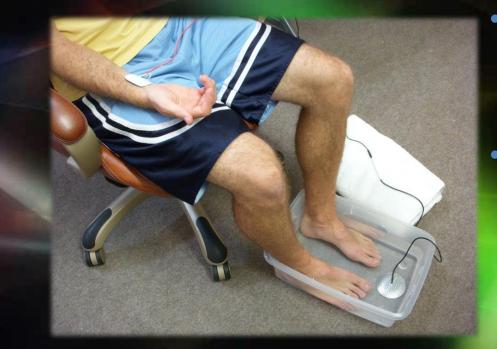

#### **Electrode Connection**

- An ideal operating position ... note conventional adhesive electrode on wrist becomes the other end of the circuit
- Theoretically, the path will be from the immerse-able electrode, through the water to each of the acupuncture meridian points on the feet, then on through each of the key corresponding organs via the meridian system, with the final destination being the conventional electrode.

#### Hand or Foot Bath

 The indirect distributed contact via heavily salted conductive water provides simultaneous conductivity through all meridian points.

#### **Immerse-able Electrode**

- May be used as an electrode in a footbath for excellent large area conductivity
- Or in a moist/wet cloth for localized application to wound area
- Replaces one of the conventional electrodes