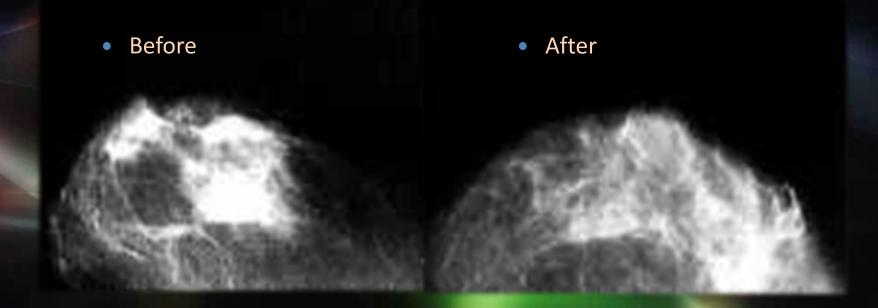

## **Carcinoma, Breast**

• Tumor Diameter – 3.6 cm

### **Carcinoma**, **Breast**

• Szirrhotic Carcinoma of the Breast

#### Complete Healing after One Year

#### **Szirrhotic Breast Cancer**

• In addition to the size reduction, a normalization of all tumor parameters occurs