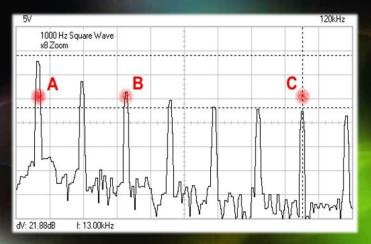

#### **Spectral Emission Harmonics**

 The use of Square and certain modified waveforms allow for harmonics which can be clearly seen across the spectrum

#### Harmonic Spectral Analysis

- Sine Wave has virtually NO harmonics; all power is utilized at "fundamental" frequency
- Square Wave has an ABUNDANCE of harmonics which diminish in amplitude (power) with each successive harmonic. Power is spread across spectrum
  - Triangle Wave also contains harmonics but are limited to relatively close to the fundamental frequency. These harmonics also reduce in amplitude (quickly). Most power is concentrated near the fundamental frequency

# **Harmonic Targeting**

Pathogen Destruction requires BOTH accurate frequency AND substantial amplitude to bring about energy transfer/destruction.

If the MOR of a pathogen is much higher than the fundamental frequency, the harmonic may not have enough amplitude to bring about change, coupling or destruction

Pulsed Tech equipmet typically has the ability to generate the higher frequencies at full power to bring about the desired effects.