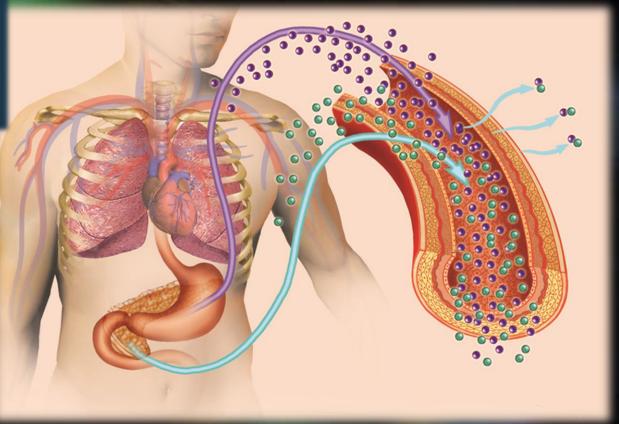

### **The Bioelectric Cell**

- Every Living cell has a membrane potential, (appx -70mV) with the inside of the cell being NEGATIVE relative to its external POSITIVE surface.
- Cell membrane potential is strongly linked to cell membrane TRANSPORT MECHANISMS
  - Most of the material that crosses the cell membrane is ionic (CHARGED movement of CHARGED PARTICLES)

- Movement of CHARGED PARTICLES influences MEMBRANE POTENTIAL
- Change of MEMBRANE POTENTIAL influences ion/CHARGED PARTICLE MOVEMENT

### **Endogenous Bioelectricity**

- TISSUE BATTERIES and other tissues found in bone, skin, muscle, nerve and produce a potential difference (VOLTAGE) between parts of the tissue.
- This voltage is **DIFFERENT** in injured and non-injured situations