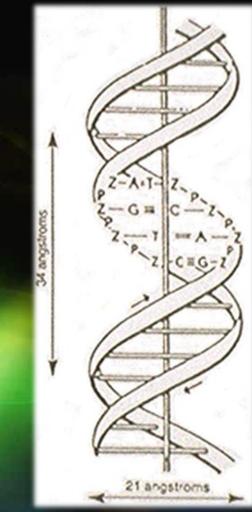

membrane composition (structure) and Capacitance function.

The cell membrane because of its structure has electrical properties that are involved in power transmission along the membrane and energy transduction, which permits certain wavelengths of energy to initiate biological effects.



### **Cellular Components**

Natural Semiconductors



RULSED TECHNOLOGIES

Core of

www.PulsedTechRestarch.com www.PulsedTech.com www.PulsedTech.RO

# **Targetable Structures**

http://www.affs.org The Academy for Future Science Biomagnetism and Bio-Electromagnetism:The Foundation of Life

100 mm

# **Fragile Structures**

#### Bone is a coherent array of hardened "Living Liquid Crystals"



RESEARCH

# **Targetable Molecular Bonds**







#### The physical DNA form provides "target-able" structures



## **Therapeutic Window**

←slightly into uV

400 nm



#### THERAPEUTIC WINDOW

Currently known "positive" biological effects fall within a relatively narrow "therapeutic window"

600 nm

 EM Emissions outside this window can be relatively "devastating" to living bodies and processes

500 nm

700 nm

well into IR  $\rightarrow$ 

#### **Therapeutic Effects of Light**

- In 1989 Jeffrey R. Basford, M.D. of the Mayo Clinic's Department of Physical Medicine and Rehabilitation, pointed out that the therapeutic effects of light therapy occurred both with lasers and non-laser light delivery systems. It is the basic properties of certain wavelengths of light that creates the effects (Basford, 1989).
- Wave-length dependent photobiological reactions that are well recognized and scientifically p