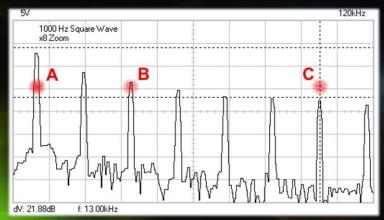

#### **Spectral Emission Harmonics**

 The use of Square and certain modified waveforms allow for harmonics which can be clearly seen across the spectrum

#### Harmonic Spectral Analysis

- Sine Wave has virtually NO harmonics; all power is utilized at "fundamental" frequency
- Square Wave has an ABUNDANCE of harmonics which diminish in amplitude (power) with each successive harmonic. Power is spread across spectrum
  - Triangle Wave also contains harmonics but are limited to relatively close to the fundamental frequency. These harmonics also reduce in amplitude (quickly). Most power is concentrated near the fundamental frequency

# **Harmonic Targeting**

Pathogen Destruction requires BOTH accurate frequency AND substantial amplitude to bring about energy transfer/destruction.

If the MOR of a pathogen is much higher than the fundamental frequency, the harmonic may not have enough amplitude to bring about change, coupling or destruction