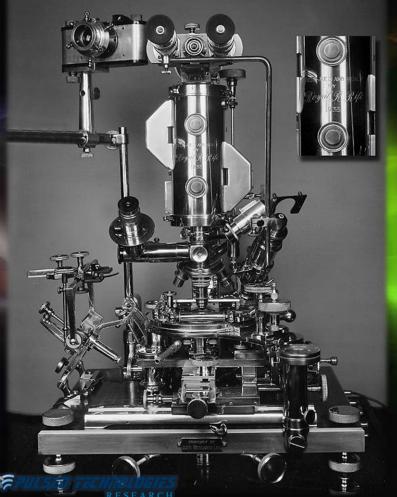

## Royal Raymond Rife

and his Universal Microscope

## Rife's Universal Microscope

Cicra 1933

Rife's Universal Microscope allowed the real-time viewing of LIVE specimens at resolutions never before achieved

 NOTE: The (then new) electron microscope immediately killed any live specimens