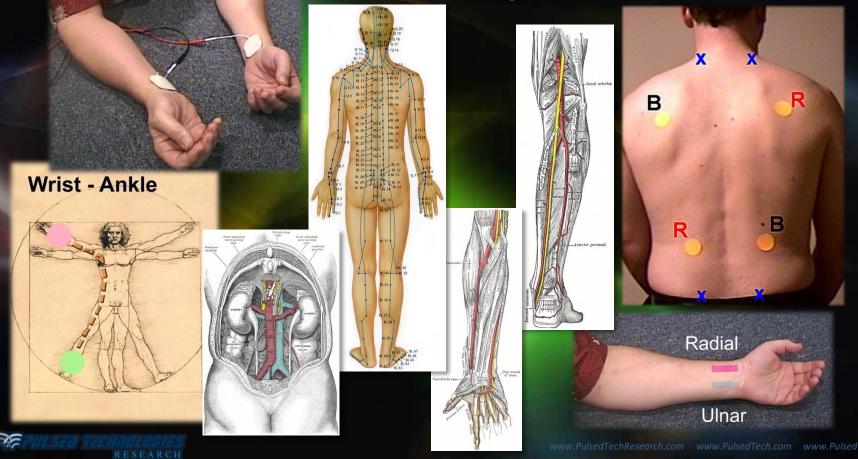

#### **Practical Application**

 Application Points Left & Right Trapezius Shoulder-Neck area

- PFG2Z preferred Application Method
- DO NOT PLACE
   ELECTRODES
   ON HEAD !

#### **Electrode Connection**

- An ideal operating position ... note conventional adhesive electrode on wrist becomes the other end of the circuit
- Theoretically, the path will be from the immerse-able electrode, through the water to each of the acupuncture meridian points on the feet, then on through each of the key corresponding organs via the meridian system, with the final destination being the conventional electrode.

#### Hand or Foot Bath

 The indirect distributed contact via heavily salted conductive water provides simultaneous conductivity through all meridian points.