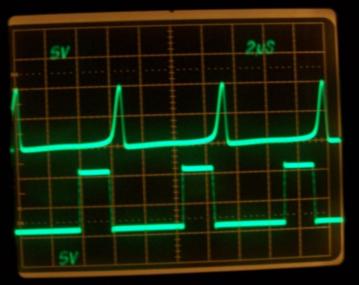

#### **REAL Waveform**

 Poor design does not take into consideration the unique "human" load placed on the frequency device

Slow rise time (lower left) is quickly recognized by body as foreign and "filtered out" making use pointless!

Without contact (above)

> With contact (below)

<20uS rise time is needed to be "ignored" and utilized by body

500.05