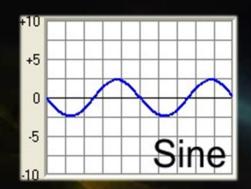

#### **Basic Waveforms**

20

• SINE Wave

• SQUARE Wave

 TRIANGLE Wave (also called "sawtooth")

#### Harmonic Spectral Analysis

- Sine Wave has virtually NO harmonics; all power is utilized at "fundamental" frequency
- Square Wave has an ABUNDANCE of harmonics which diminish in amplitude (power) with each successive harmonic. Power is spread across spectrum
  - Triangle Wave also contains harmonics but are limited to relatively close to the fundamental frequency. These harmonics also reduce in amplitude (quickly). Most power is concentrated near the fundamental frequency