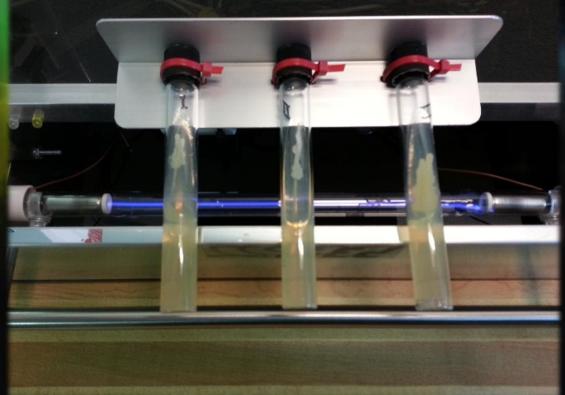

#### Relative Visual Tube Output

Bottom Trace - Function Generator Signal Output Top Trace - IR Sensed Tube Output