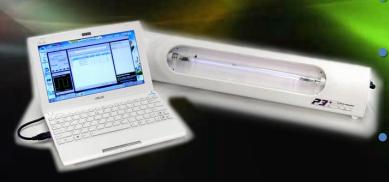

#### **Instrument Categories**

- CONTACT: The PFG series devices represent the heart of all Pulsed Technologies systems and allows for direct electrode contact with subject.
- RADIANT: The P3 (Plasma) and PPLED (new generation specialty diodes) devices series allow for untethered, more convenient, extended exposure
- PROFESSIONAL/HYBRID
- **SPECIALITY:** Custom accessories for special needs applications.

• The latest generation P3pro, Precision Pulsed Plasma research instruments also have the capability for electrode and iCS accessory attachment.

73770

oro

This configuration allows the use of the PFG to be also utilized for other purposes (i.e. "contact method", production of "imprintable colloidal silver", etc

- The P3 Requires the use of a separate PFG series device for proper operation.
- Required cables are supplied.

#### Precision Function Generator

- Power Supply
- USB Interface, Electrode & Extension Cables
- Reusable Electrode Pads &
- PFG Lab software