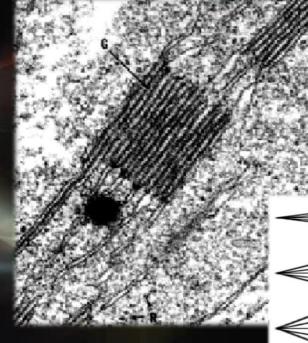

### Dr. Steve Haltiwanger, MD, CCN

Engineer Thomas Drake with Dr. Steve Haltiwanger going over Darkfield microscopy issues for planned testing