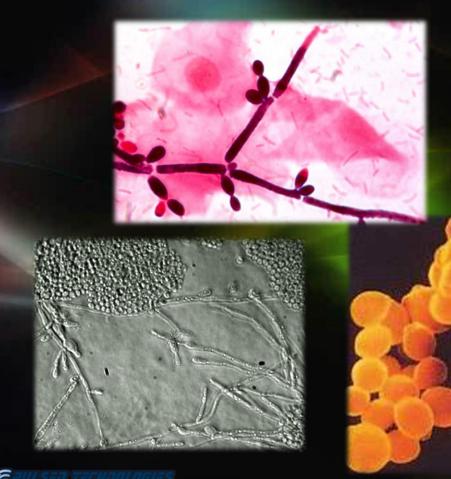

# CANDIDA

Pulsed Technologies

## Candida

#### Candida

"The traditional medical establishment refuses to accept for reasons unknown to me the existence and importance of chronic candidiasis. Doctors recognize the normal presence of yeast in the gut, as well as severe, systemic Candida yeast overgrowth in immunocompromised patients, but most are unable to accept the full spectrum of candida yeast overgrowth in between these clinical end points"