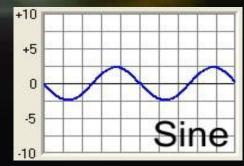

#### **Basic Waveforms**

20

• SINE Wave

• SQUARE Wave

 TRIANGLE Wave (also called "sawtooth")

#### Harmonic Spectral Analysis

- Sine Wave has virtually NO harmonics; all power is utilized at "fundamental" frequency
- Square Wave has an ABUNDANCE of harmonics which diminish in amplitude (power) with each successive harmonic. Power is spread across spectrum
  - Triangle Wave also contains harmonics but are limited to relatively close to the fundamental frequency. These harmonics also reduce in amplitude (quickly). Most power is concentrated near the fundamental frequency