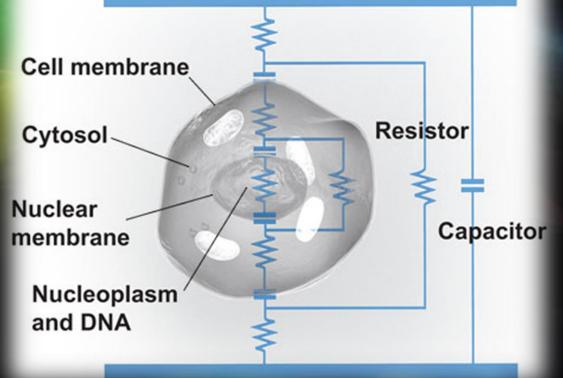

#### **Equivalent Cellular Electronics**

- Membrane & Organells act like CAPACITORS
- Liquid within the membrane, Cytosol & Nucleoplasm is conductive and resembles RESISTORS