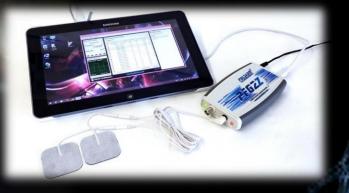

#### Precision Function Generator

- Power Supply
- USB Interface, Electrode & Extension Cables
- Reusable Electrode Pads &
- PFG Lab software

#### **Current PFG2z Instrument – HER Tech**

Co-Developed for Mid-Eastern Market

 Distributed via H.E.R. Technologies

PULSED PULSED

www.pulsediech.con

ww.PulsedTechResearch.com www.PulsedTech.com www.PulsedTech.R