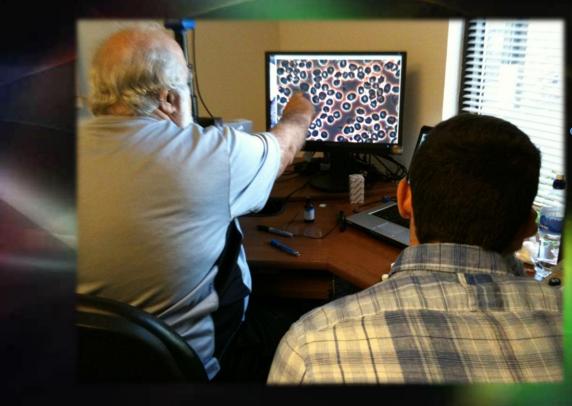

### Dr. Steve Haltiwanger, MD, CCN

Engineer Thomas Drake with Dr. Steve Haltiwanger going over Darkfield microscopy issues for planned testing