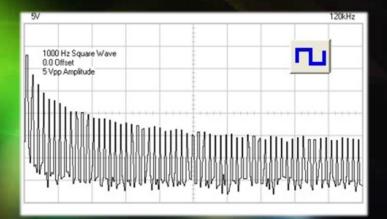

#### **REAL Waveform**

 Poor design does not take into consideration the unique "human" load placed on the frequency device

Slow rise time (lower left) is quickly recognized by body as foreign and "filtered out" making use pointless!

Without contact (above)

> With contact (below)

<20uS rise time is needed to be "ignored" and utilized by body

500.05