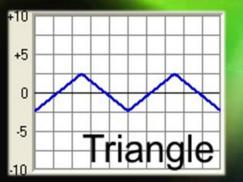

#### **Basic Waveforms**

20

• SINE Wave

• SQUARE Wave

 TRIANGLE Wave (also called "sawtooth")

#### Harmonic Spectral Analysis

- Sine Wave has virtually NO harmonics; all power is utilized at "fundamental" frequency
- Square Wave has an ABUNDANCE of harmonics which diminish in amplitude (power) with each successive harmonic. Power is spread across spectrum
  - Triangle Wave also contains harmonics but are limited to relatively close to the fundamental frequency. These harmonics also reduce in amplitude (quickly). Most power is concentrated near the fundamental frequency