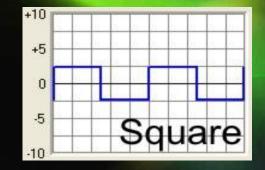

#### **Basic Waveforms**

20

• SINE Wave

• SQUARE Wave

 TRIANGLE Wave (also called "sawtooth")

#### Harmonic Spectral Analysis

- Sine Wave has virtually NO harmonics; all power is utilized at "fundamental" frequency
- Square Wave has an ABUNDANCE of harmonics which diminish in amplitude (power) with each successive harmonic. Power is spread across spectrum
  - Triangle Wave also contains harmonics but are limited to relatively close to the fundamental frequency. These harmonics also reduce in amplitude (quickly). Most power is concentrated near the fundamental frequency

#### **Spectral Emission Harmonics**

 The use of Square and certain modified waveforms allow for harmonics which can be clearly seen across the spectrum