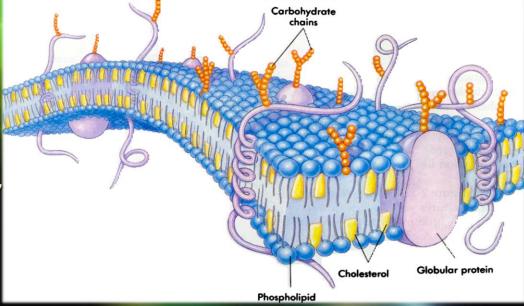

#### Membrane Electrical Charge

 Electrical Potential, (voltage), is stored in the cell membrane and certain internal structures

### **The Bioelectric Cell**

- Every Living cell has a membrane potential, (appx -70mV) with the inside of the cell being NEGATIVE relative to its external POSITIVE surface.
- Cell membrane potential is strongly linked to cell membrane TRANSPORT MECHANISMS
  - Most of the material that crosses the cell membrane is ionic (CHARGED movement of CHARGED PARTICLES)

- Movement of CHARGED PARTICLES influences MEMBRANE POTENTIAL
- Change of MEMBRANE POTENTIAL influences ion/CHARGED PARTICLE MOVEMENT

#### **Equivalent Cellular Electronics**

- Membrane & Organells act like CAPACITORS
- Liquid within the membrane, Cytosol & Nucleoplasm is conductive and resembles RESISTORS

#### **Membrane Electronics**

 Diet, presence of essential nutrients and type and level of toxicity play important roles in controlling membrane composition (structure) and Capacitance function.

The cell membrane because of its structure has electrical properties that are involved in power transmission along the membrane and energy transduction, which permits certain wavelengths of energy to initiate biological effects.