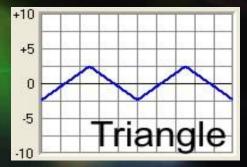

#### **Basic Waveforms**

20

• SINE Wave

• SQUARE Wave

 TRIANGLE Wave (also called "sawtooth")

#### Harmonic Spectral Analysis

- Sine Wave has virtually NO harmonics; all power is utilized at "fundamental" frequency
- Square Wave has an ABUNDANCE of harmonics which diminish in amplitude (power) with each successive harmonic. Power is spread across spectrum
  - Triangle Wave also contains harmonics but are limited to relatively close to the fundamental frequency. These harmonics also reduce in amplitude (quickly). Most power is concentrated near the fundamental frequency