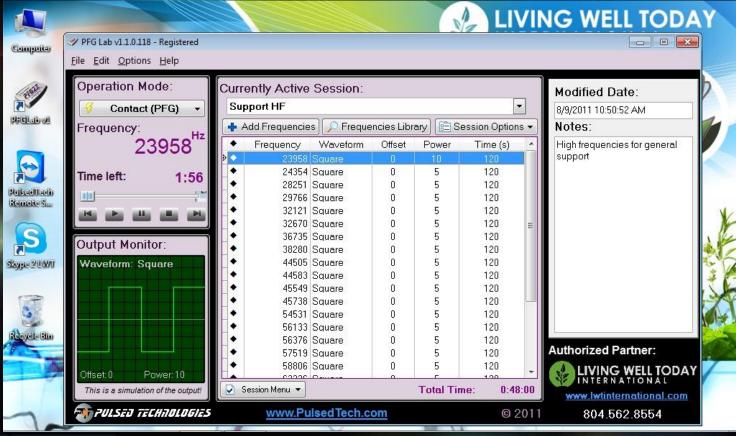

Organ Support \* (see important note)

From good to marginal in order: 10125, 15660, 20925, 26100, 29250, 59740

23958, 24354, 28251, 29766, 32121, 32670, 36735, 38281, 44506, 44583, 45549, 45738, 54531, 56133, 56376, 57519, 58806, 63336, 67977, 71874, 84942, 86394, 87000, 89298