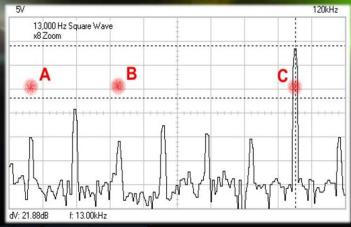

#### **Spectral Emission Harmonics**

 The use of Square and certain modified waveforms allow for harmonics which can be clearly seen across the spectrum

#### Harmonic Spectral Analysis

- Sine Wave has virtually NO harmonics; all power is utilized at "fundamental" frequency
- Square Wave has an ABUNDANCE of harmonics which diminish in amplitude (power) with each successive harmonic. Power is spread across spectrum
  - Triangle Wave also contains harmonics but are limited to relatively close to the fundamental frequency. These harmonics also reduce in amplitude (quickly). Most power is concentrated near the fundamental frequency

# **Harmonic Targeting**

Pathogen Destruction requires BOTH accurate frequency AND substantial amplitude to bring about energy transfer/destruction.

If the MOR of a pathogen is much higher than the fundamental frequency, the harmonic may not have enough amplitude to bring about change, coupling or destruction

Pulsed Tech equipmet typically has the ability to generate the higher frequencies at full power to bring about the desired effects.