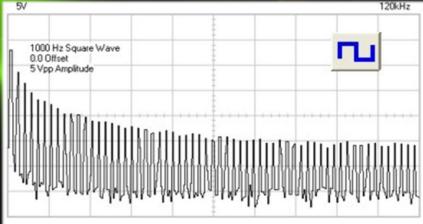

#### **Basic Waveforms**

20

• SINE Wave

• SQUARE Wave

 TRIANGLE Wave (also called "sawtooth")

#### Harmonic Spectral Analysis

- Sine Wave has virtually NO harmonics; all power is utilized at "fundamental" frequency
- Square Wave has an ABUNDANCE of harmonics which diminish in amplitude (power) with each successive harmonic. Power is spread across spectrum
  - Triangle Wave also contains harmonics but are limited to relatively close to the fundamental frequency. These harmonics also reduce in amplitude (quickly). Most power is concentrated near the fundamental frequency

# **Harmonic Targeting**

Pathogen Destruction requires BOTH accurate frequency AND substantial amplitude to bring about energy transfer/destruction.

If the MOR of a pathogen is much higher than the fundamental frequency, the harmonic may not have enough amplitude to bring about change, coupling or destruction