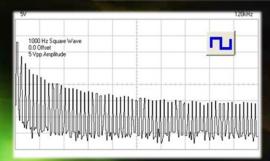

#### Harmonic Spectral Analysis

- Sine Wave has virtually NO harmonics; all power is utilized at "fundamental" frequency
- Square Wave has an ABUNDANCE of harmonics which diminish in amplitude (power) with each successive harmonic. Power is spread across spectrum
  - Triangle Wave also contains harmonics but are limited to relatively close to the fundamental frequency. These harmonics also reduce in amplitude (quickly). Most power is concentrated near the fundamental frequency

#### Relative Visual Tube Output

Bottom Trace - Function Generator Signal Output Top Trace - IR Sensed Tube Output