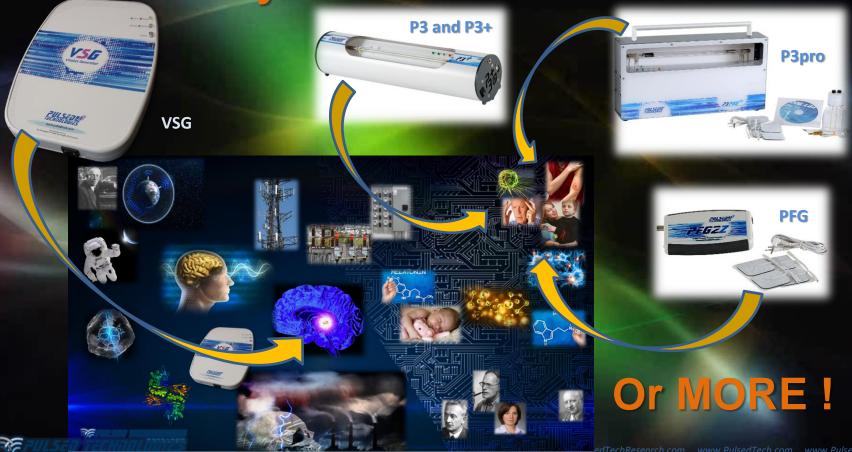

#### **Instrument Categories**

- CONTACT: The PFG series devices represent the heart of all Pulsed Technologies systems and allows for direct electrode contact with subject.
- RADIANT: The P3 (Plasma) and PPLED (new generation specialty diodes) devices series allow for untethered, more convenient, extended exposure
- PROFESSIONAL/HYBRID
- **SPECIALITY:** Custom accessories for special needs applications.

• The latest generation P3pro, Precision Pulsed Plasma research instruments also have the capability for electrode and iCS accessory attachment.

73770

oro

This configuration allows the use of the PFG to be also utilized for other purposes (i.e. "contact method", production of "imprintable colloidal silver", etc

- The P3 Requires the use of a separate PFG series device for proper operation.
- Required cables are supplied.

#### Precision Function Generator

- Power Supply
- USB Interface, Electrode & Extension Cables
- Reusable Electrode Pads &
- PFG Lab software

#### **Current PFG2z Instrument – HER Tech**

Co-Developed for Mid-Eastern Market

 Distributed via H.E.R. Technologies

PULSED PULSED

www.pulsediech.con

ww.PulsedTechResearch.com www.PulsedTech.com www.PulsedTech.R