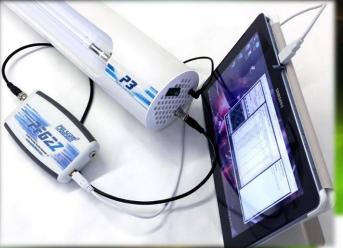

#### **Instrument Categories**

- CONTACT: The PFG series devices represent the heart of all Pulsed Technologies systems and allows for direct electrode contact with subject.
- RADIANT: The P3 (Plasma) and PPLED (new generation specialty diodes) devices series allow for untethered, more convenient, extended exposure
- PROFESSIONAL/HYBRID
- **SPECIALITY:** Custom accessories for special needs applications.

• The latest generation P3pro, Precision Pulsed Plasma research instruments also have the capability for electrode and iCS accessory attachment.

73770

oro

This configuration allows the use of the PFG to be also utilized for other purposes (i.e. "contact method", production of "imprintable colloidal silver", etc

- The P3 Requires the use of a separate PFG series device for proper operation.
- Required cables are supplied.