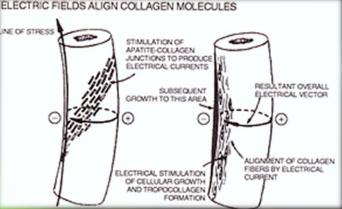

## **3 Underlying Themes**

- Endogenous electrical activity of the body can be used as indicator of a particular pathological process without attributing a cause/effect relationship. [Edelberg 1971,1977 Marino et al. 1989, Woodrough et al 1975]
  - Endogeneous electrical activity of the body acts as an initiator, control mechanism or modulator of the post embryonic growth & healing processes. [Becker et al. 1962, Becker 1967, 1974, Borgens, Foulds and Barker 1983, Kinkle et al. 1981, Illingworth and Barker 1980, Patel and Poo 1982]
- By enhancing the endogeneous electrical activity of damaged tissues, the growth and/or healing processes can be stimulated or enhanced [Brighton et al 1981, Brown et al. 1988, Carley and Wainapel 1985, Kincaid 1989, Kloth and Feedar 1988, Reed, Rowley et al. 1974, Wheeler et al. 1969]

- **BONE** exhibits piezoelectric potentials, streaming potentials, and steady potentials [Fukada 1984, Pollack et al. 1984, Friedenberg et al. 1973, Borgens 1984, Chakkalakal et al. 1998]
- SKIN responses to physical and psychological stimulation and injury [Barker et al. 1982, Edelberg 1968, Foulds and Barker 1983, Christi and Venables 1971, Millington and Wilkinson 1983, Vanable 1989]
- MUSCLE [Betz et al. 1984, 1986]
- COLLAGENOUS BASED TISSUES [Anderson and Eriksson 1968, Athenstaedt 1970]