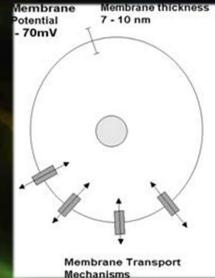

### **The Bioelectric Cell**

- Every Living cell has a membrane potential, (appx -70mV) with the inside of the cell being NEGATIVE relative to its external POSITIVE surface.
- Cell membrane potential is strongly linked to cell membrane TRANSPORT MECHANISMS
  - Most of the material that crosses the cell membrane is ionic (CHARGED movement of CHARGED PARTICLES)

- Movement of CHARGED PARTICLES influences MEMBRANE POTENTIAL
- Change of MEMBRANE POTENTIAL influences ion/CHARGED PARTICLE MOVEMENT