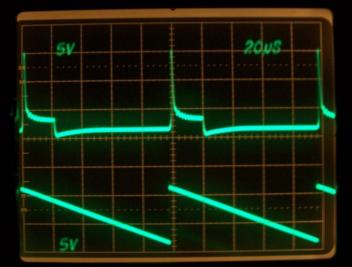

#### **REAL Waveform**

 Poor design does not take into consideration the unique "human" load placed on the frequency device

Slow rise time (lower left) is quickly recognized by body as foreign and "filtered out" making use pointless!

Without contact (above)

> With contact (below)

<20uS rise time is needed to be "ignored" and utilized by body

500.05