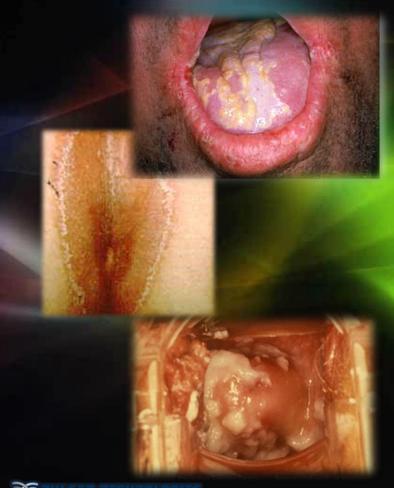

### **Candida Symptoms**

Candida presents itself differently in every body. You may have just one, two or many of these yeast infection symptoms! It's confusing too, as these can be symptoms of other illnesses as well. Welcome to the world of Candida where patients have to diagnose themselves unless they are lucky enough to find a medical doctor or alternative practitioner who has the knowledge to guide you through a major Candida removal!

- Do you experience fatigue, "foggy" thinking, indolence, lack of recall?
- Do you crave sugar, have a bloated abdomen or abdominal pain?
- Do you have "intimate" infections or rashes to the point where they are interfering with your love life?
- Do you have a white coating on your tongue, or have itchy rashes?
- Have you been sent home time and again by doctors who say "nothing is wrong" with you – when something obviously is?
- Do you feel 20 to 30 years older than you really are?