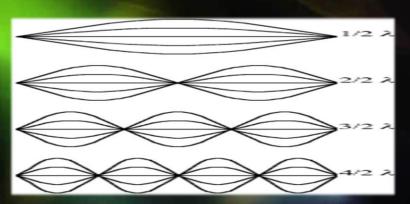

## Resonance

Harmonics & Energy Transfer

## **Transfer of Energy**

 Every type of matter, molecule and cell has its own unique wave signature.

#### **Resonant Frequencies**

- Every type of matter, molecule and cell has its own unique wave signature.
- To resonate something you emit a wave signature which is "in sync" with the wave signature of the material you are working with.
- The application of a constant resonant frequency to a material intensifies and reinforces the standing frequency of that material.

#### **Resonance/Wavelength**

Physical match or resonance of wavelength is where transfer of energy most efficiently takes place

RULSED TECHNOLOGIES

Core of

www.PulsedTechRestarch.com www.PulsedTech.com www.PulsedTech.RO