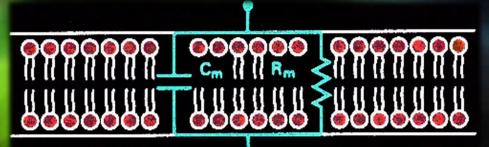

### **Tuned (LC) Circuit - Tesla**

- Parallel Tuned Circuits are used in radio, TV, and other electronics to couple resonant energy from one circuit to another in transmitters and receivers.
- The cell membrane and peripheral cytoskeleton also uses this same system to couple energy from cell to cell and into the cell

#### **Equivalent Cellular Electronics**

- Membrane & Organells act like CAPACITORS
- Liquid within the membrane, Cytosol & Nucleoplasm is conductive and resembles RESISTORS

#### **Membrane Electronics**

 Diet, presence of essential nutrients and type and level of toxicity play important roles in controlling membrane composition (structure) and Capacitance function.

The cell membrane because of its structure has electrical properties that are involved in power transmission along the membrane and energy transduction, which permits certain wavelengths of energy to initiate biological effects.