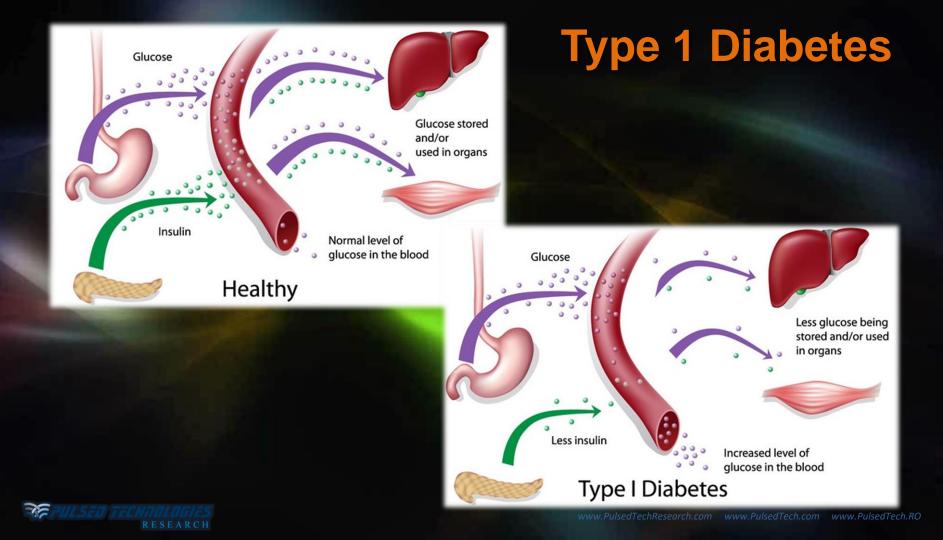

hout symptoms after 5 treatments



## **Carcinoma, Breast**

• Tumor Diameter – 3.6 cm



### **Carcinoma**, **Breast**

• Szirrhotic Carcinoma of the Breast

#### Complete Healing after One Year



#### **Szirrhotic Breast Cancer**



• In addition to the size reduction, a normalization of all tumor parameters occurs



### **Nutrition / Diet / Supplementation**

- Diet is terribly important to begin getting back control
- Alkalizing Foods to change "environment"
- Fresh vegetables, natural fruit sugars.



#### ABSOLUTELY NO PROCESSED SUGARS!



# DIABETES

**Pulsed Technologies** 



### **Risks & Complications**





## **Obesity Complications**

IN WORK

## **Insulin & Sugar**



 The Pulsed Technologies team has been tireless in development of sophisticated but targeted protocol









20

## **Obesity Exercise**



#### **Diabetes Diet**

- Diet is terribly important to begin getting back control
- Fresh vegetables, natural fruit sugars.
- ABSOLUTELY NO ARTIFICIAL SWEETNERS!



#### **Diabetes Protocol**

The Pulsed Technologies team has been working with Dr. Ivan Danhof, the manufacturer of an amazing Aloe Extract which offers some pretty amazing properties to help sooth and repair

affected tissue and to ideally help clean insulin receptor sites so that the body can more efficiently process sugars in a natural manner.



### **Aloe Vera Supplementation**

Aloe extracts can help provide the needed internal cleansing and repair of insulin receptors



Topical external application can accelerate wound healing typically associated with Diabetic and circulatory issue