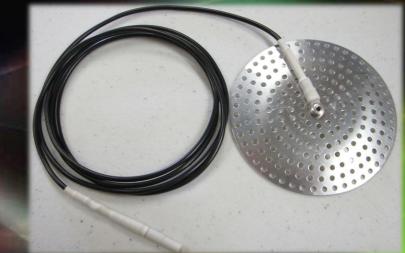

#### **Immerse-able Electrode**

- May be used as an electrode in a footbath for excellent large area conductivity
- Or in a moist/wet cloth for localized application to wound area
- Replaces one of the conventional electrodes