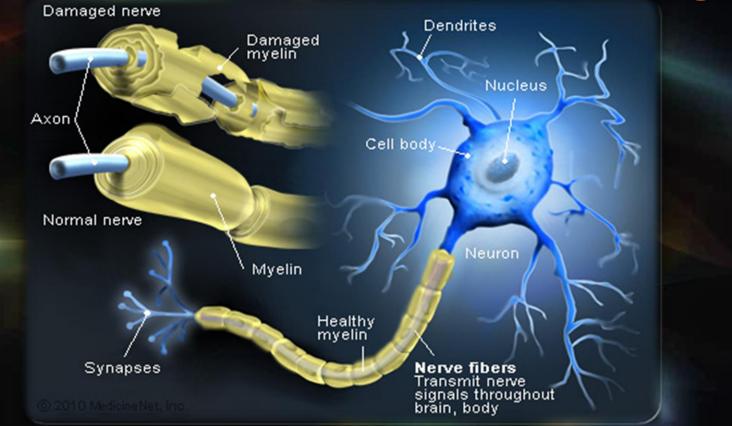

#### Multiple Sclerosis: Autoimmune disease of the central nervous system (brain & spinal cord)

Consider

#### **Multiple Sclerosis - Demyelination**

NERVE DAMAGE

ULSED TECHNOLOGIES RESEARCH

20

Consider

Nerve fiber

#### Myelin sheath

Consider

#### **Multiple Sclerosis - Demyelination**