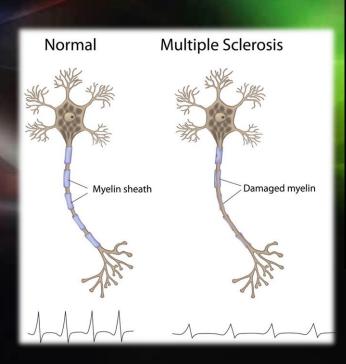

# MULTIPLE SCLEROSIS

Pulsed Technologies

#### Multiple Sclerosis: Autoimmune disease of the central nervous system (brain & spinal cord)

Consider

#### **Multiple Sclerosis - Demyelination**

NERVE DAMAGE

ULSED TECHNOLOGIES RESEARCH

20

Consider

Nerve fiber

#### Myelin sheath

Consider

#### **Multiple Sclerosis - Demyelination**