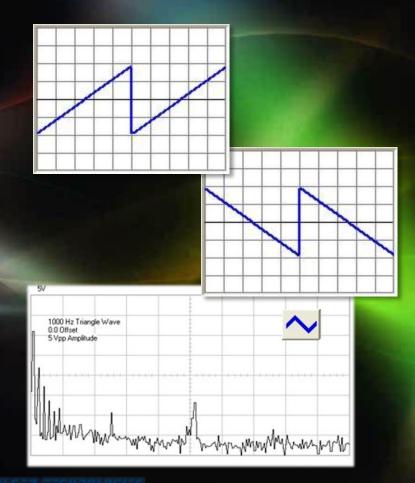

#### **Basic Waveforms**

20

• SINE Wave

• SQUARE Wave

 TRIANGLE Wave (also called "sawtooth")

#### Harmonic Spectral Analysis

- Sine Wave has virtually NO harmonics; all power is utilized at "fundamental" frequency
- Square Wave has an ABUNDANCE of harmonics which diminish in amplitude (power) with each successive harmonic. Power is spread across spectrum
  - Triangle Wave also contains harmonics but are limited to relatively close to the fundamental frequency. These harmonics also reduce in amplitude (quickly). Most power is concentrated near the fundamental frequency

#### **Modified Triangle**

 Ramp Up and Ramp Down both maintain characteristics of the Triangle Waveform previously discussed

When used with the P3 devices **Ramp Down** has definite advantages for optimizing signal to better drive output