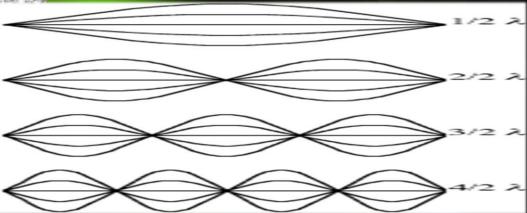

## Resonance

Harmonics & Energy Transfer

## **Transfer of Energy**

 Every type of matter, molecule and cell has its own unique wave signature.

#### **Resonant Frequencies**

- Every type of matter, molecule and cell has its own unique wave signature.
- To resonate something you emit a wave signature which is "in sync" with the wave signature of the material you are working with.
- The application of a constant resonant frequency to a material intensifies and reinforces the standing frequency of that material.

#### **Resonance/Wavelength**

Physical match or resonance of wavelength is where transfer of energy most efficiently takes place

RULSED TECHNOLOGIES

Core of

www.PulsedTechRestarch.com www.PulsedTech.com www.PulsedTech.RO