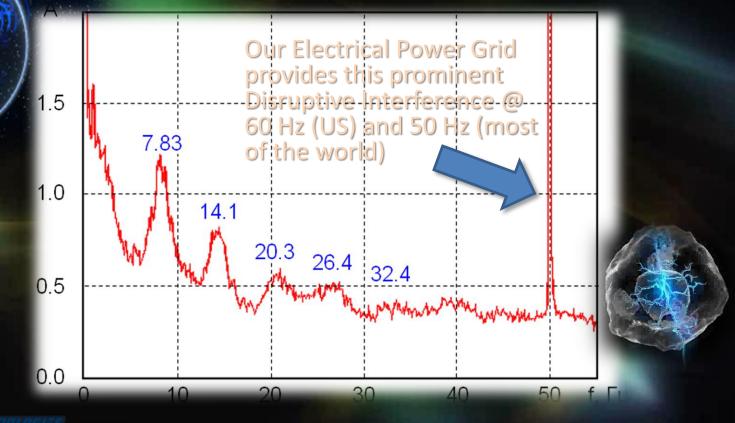

### Lightening

- The Schumann Resonances are a phenomena resulting form the constant lightening discharges occurring all over the globe?
   At any given time:
  - There are about 2000 thunderstorms occurring around the globe There are about 50 lightening events per second

# Schumann Resonance: The Earth's PulseDr. Winfried Otto Schumann7.83 14.3 20.8 27.3 33.8

#### Brainwave States

7.8

14.1

20.3

26.4

32.5