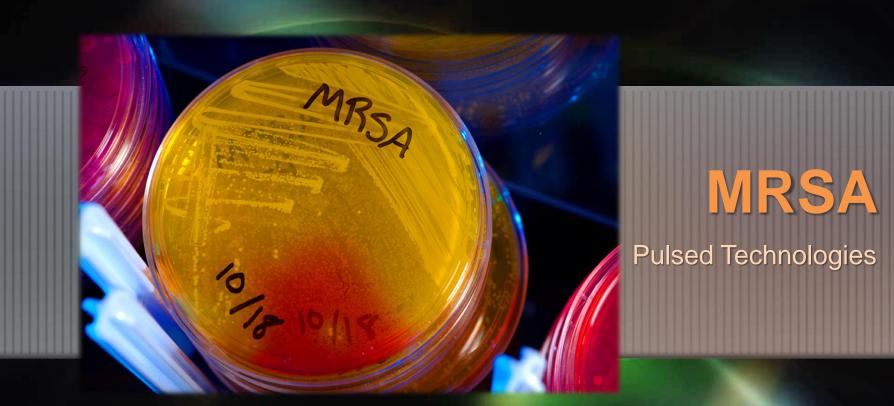

#### **Methicillin-Resistant Staphloccccus Aureus**

#### **Methicillin-Resistant Staphloccccus Aureus**

Using the **Pulsed Technologies P3pro** under strictly controlled conditions to devitalize 3 separate certified **"worst-case" strains** from independent labs.