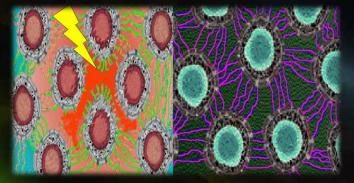

#### Gurvich/Kaznacheyev Experiment

Quartz Glass (full spectrum)

Test Culture (being "fatally abused")

> Leaded Glass (no UV)

**Remote Culture 2** 

DEATH

Unchanged

**Remote Culture 1** 

### **Biophotonic Emissions**

- There are so many ramifications to the study of biophotonic emissions that it is difficult to elucidate at this time.
- Biophoton studies seem to indicate that the emission is coherent and that biophotons may be modulated and communicate information not only throughout the body but into the extended environment.
  - It may be the process by which DNA actually communicates its information to protein molecules in the process of morphogenesis.
- It may have relevance to extra-sensory modes of communication with other life forms and explain many mysteries of life.