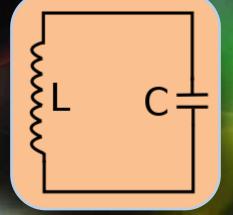

### **Tuned (LC) Circuit - Tesla**

- Parallel Tuned Circuits are used in radio, TV, and other electronics to couple resonant energy from one circuit to another in transmitters and receivers.
- The cell membrane and peripheral cytoskeleton also uses this same system to couple energy from cell to cell and into the cell

#### **Equivalent Cellular Electronics**

- Membrane & Organells act like CAPACITORS
- Liquid within the membrane, Cytosol & Nucleoplasm is conductive and resembles RESISTORS