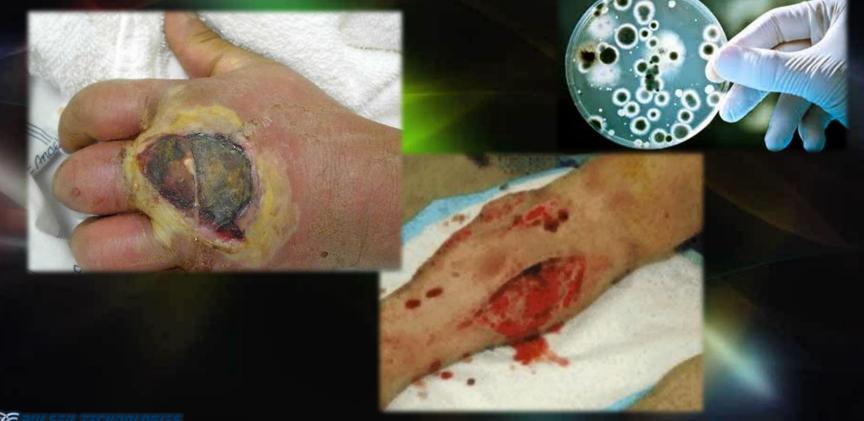

#### **Methicillin-Resistant Staphloccccus Aureus**

#### **Methicillin-Resistant Staphloccccus Aureus**

Using the **Pulsed Technologies P3pro** under strictly controlled conditions to devitalize 3 separate certified **"worst-case" strains** from independent labs.