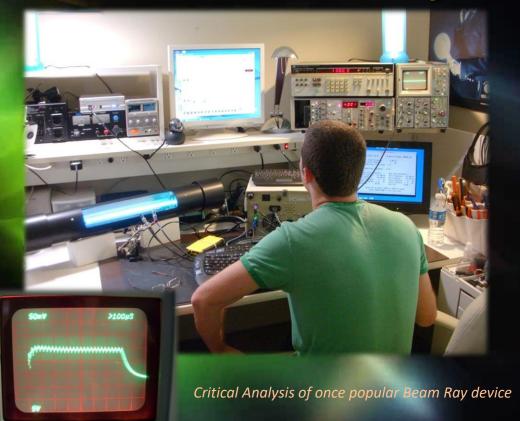

#### Relative Visual Tube Output

Bottom Trace - Function Generator Signal Output Top Trace - IR Sensed Tube Output