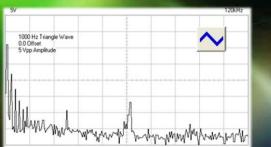

#### Harmonic Spectral Analysis

- Sine Wave has virtually NO harmonics; all power is utilized at "fundamental" frequency
- Square Wave has an ABUNDANCE of harmonics which diminish in amplitude (power) with each successive harmonic. Power is spread across spectrum
  - Triangle Wave also contains harmonics but are limited to relatively close to the fundamental frequency. These harmonics also reduce in amplitude (quickly). Most power is concentrated near the fundamental frequency

#### Relative Visual Tube Output

Bottom Trace - Function Generator Signal Output Top Trace - IR Sensed Tube Output