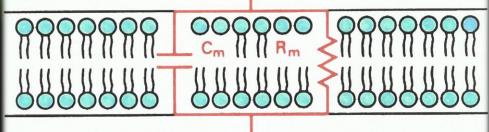

### **Tuned (LC) Circuit - Tesla**

- Parallel Tuned Circuits are used in radio, TV, and other electronics to couple resonant energy from one circuit to another in transmitters and receivers.
- The cell membrane and peripheral cytoskeleton also uses this same system to couple energy from cell to cell and into the cell

#### **Equivalent Cellular Electronics**

- Membrane & Organells act like CAPACITORS
- Liquid within the membrane, Cytosol & Nucleoplasm is conductive and resembles RESISTORS

#### **Membrane Electronics**

 Diet, presence of essential nutrients and type and level of toxicity play important roles in controlling membrane composition (structure) and Capacitance function.

The cell membrane because of its structure has electrical properties that are involved in power transmission along the membrane and energy transduction, which permits certain wavelengths of energy to initiate biological effects.