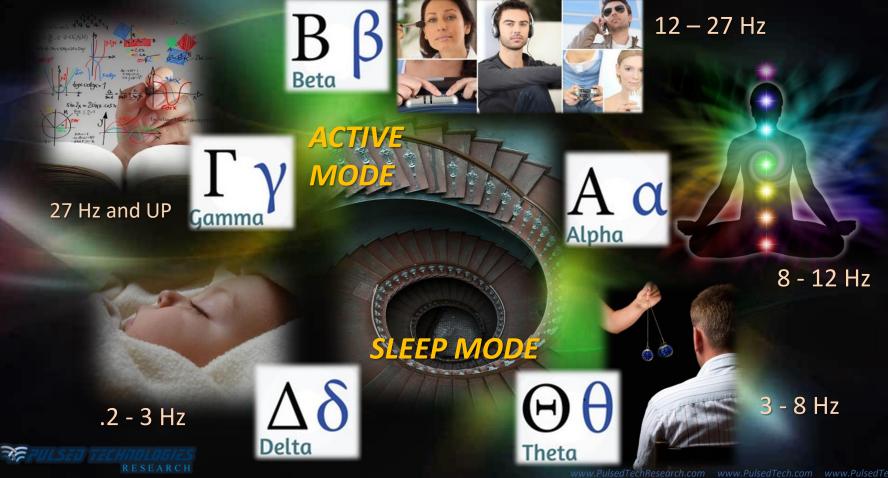

#### **BRAINWAVE STATES**

ANESTHESIA (Induced) REPAIR & REGENERATION

### Dr. Olena Bukalo

Healing and Repair

Voltage Level

**Current Reversal** ۲

**Mental Reset** ۲

**ANESTHESIA** (Induced)

REPAIR

REGENERATION

### **Natural Healing from Within**

Day (Active) Mode

**/SG** 

Pineal Gland

Anti-Oxidants/ Free Radical Scavenger

MELATONIN 20-0

**Repair & Regeneration** 

DMT

Sleep Night (Sleep) Mode Serotonin & Other ( Messenger Molecules

# Day / Night

The processes which should be occurring for good health are as different as DAY and NIGHT. We can assist in different ways (with the same tool!)