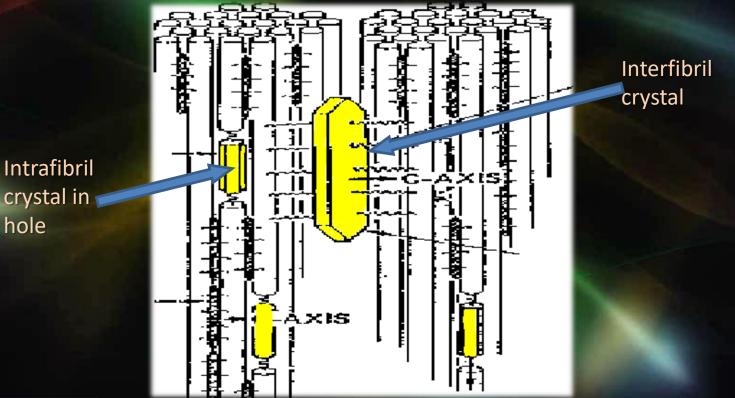

#### Bone is a coherent array of hardened "Living Liquid Crystals"

RESEARCH

#### The physical DNA form provides "target-able" structures