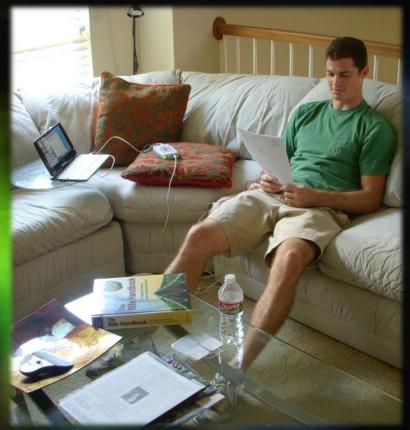

#### **Simple End-User Application**

- Client can use preprogrammed system in the privacy of their own home
- May be utilized while reading, watching TV etc. so as to minimize impact on daily schedule
  - Daily protocol commitment and regular reporting and/or feedback to practitioner can be done on the clients schedule
- Data and comments being "collected" via txt messages at the practitioner office can be addressed on his schedule