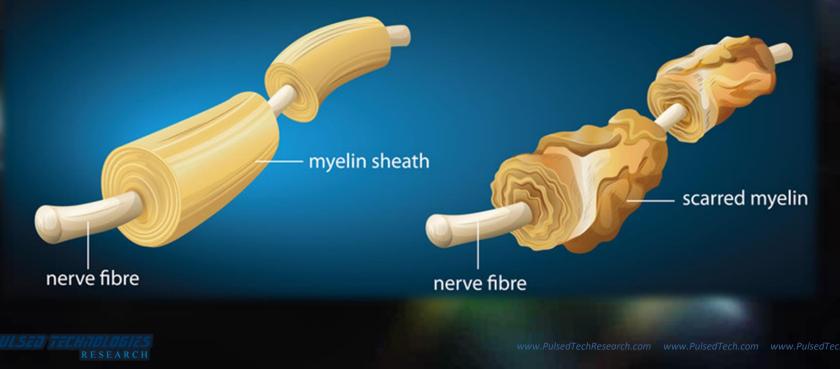

#### Multiple Sclerosis: Autoimmune disease of the central nervous system (brain & spinal cord)

Consider

#### **Multiple Sclerosis - Demyelination**

NERVE DAMAGE

ULSED TECHNOLOGIES RESEARCH

20

Consider

Nerve fiber

#### Myelin sheath

Consider

#### **Multiple Sclerosis - Demyelination**