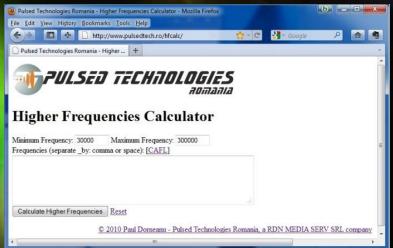

#### **CAFL – Consolidated Annotated Frequency List**

- What frequencies should I be using?
- Its FREE !

#### http://www.electroherbalism.com

#### The Electroherbalism Frequency Lists

Third Edition

**Brian McInturff** 