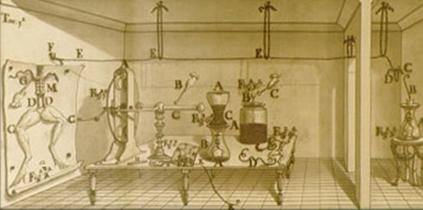

#### **Frequency Based Electromedicine**

D

In the late 1890 and early 1900s, Tesla lectured both domestically and abroad about the virtues of frequency based electro-medicine

These diagrams are from Tesla's private notes identifying methods of:

(1) Sterilization,
(2) Electro-Surgery,
(3) Whole Body Heating