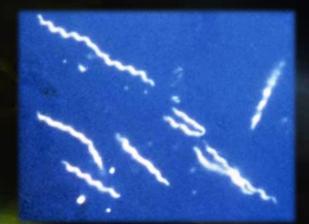

## Rife's Universal Microscope

Cicra 1933

Rife's Universal Microscope allowed the real-time viewing of LIVE specimens at resolutions never before achieved

 NOTE: The (then new) electron microscope immediately killed any live specimens

## **Rife's Strategy**

**Tumor Preparatio** 

Rife meticulously prepared and recorded samples for study

DEAD

The observer would witness the light-stained pathogen transform from a glowing violet to a dead black when the task was accomplished

#### /Frequency Adjustment

Rife would adjust his frequency generator to the known MOR (Mortal Oscillatory Rate)

**Observation of Destruction** 

 Rife would monitor the controlled destruction of the targeted pathogens