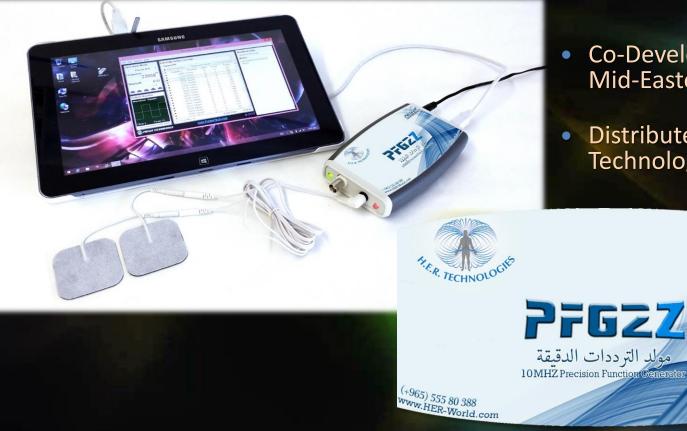

#### Precision Function Generator

- Power Supply
- USB Interface, Electrode & Extension Cables
- Reusable Electrode Pads &
- PFG Lab software

#### **Current PFG2z Instrument – HER Tech**

Co-Developed for Mid-Eastern Market

 Distributed via H.E.R. Technologies

PULSED PULSED

www.pulsediech.con

ww.PulsedTechResearch.com www.PulsedTech.com www.PulsedTech.R