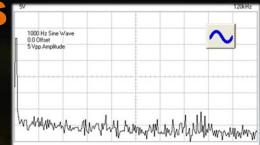

#### Harmonic Spectral Analysis

- Sine Wave has virtually NO harmonics; all power is utilized at "fundamental" frequency
- Square Wave has an ABUNDANCE of harmonics which diminish in amplitude (power) with each successive harmonic. Power is spread across spectrum
  - Triangle Wave also contains harmonics but are limited to relatively close to the fundamental frequency. These harmonics also reduce in amplitude (quickly). Most power is concentrated near the fundamental frequency

#### Relative Visual Tube Output

Bottom Trace - Function Generator Signal Output Top Trace - IR Sensed Tube Output