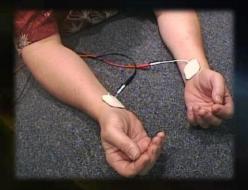

#### **Electrode Connection**

- An ideal operating position ... note conventional adhesive electrode on wrist becomes the other end of the circuit
- Theoretically, the path will be from the immerse-able electrode, through the water to each of the acupuncture meridian points on the feet, then on through each of the key corresponding organs via the meridian system, with the final destination being the conventional electrode.

#### Hand or Foot Bath

 The indirect distributed contact via heavily salted conductive water provides simultaneous conductivity through all meridian points.