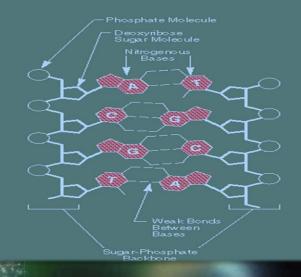

#### The physical DNA form provides "target-able" structures

### **Aging Reversal**

- New synthetic molecules, versions of natural tera-peptides show increasing promise they may be utilized to deliver instruction signals via the DNA to initiate repair of failing or broken functions.
- i.e. Telomere repair