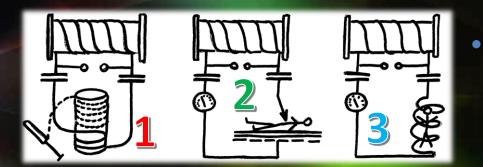

#### **Frequency Based Electromedicine**

D

In the late 1890 and early 1900s, Tesla lectured both domestically and abroad about the virtues of frequency based electro-medicine

These diagrams are from Tesla's private notes identifying methods of:

(1) Sterilization,
(2) Electro-Surgery,
(3) Whole Body Heating