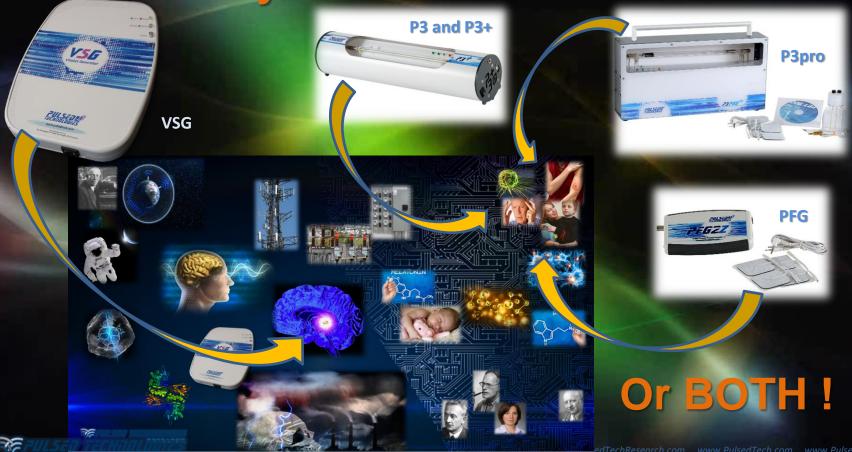

#### **Instrument Categories**

- CONTACT: The PFG series devices represent the heart of all Pulsed Technologies systems and allows for direct electrode contact with subject.
- RADIANT: The P3 (Plasma) and PPLED (new generation specialty diodes) devices series allow for untethered, more convenient, extended exposure
- PROFESSIONAL/HYBRID
- **SPECIALITY:** Custom accessories for special needs applications.

• The latest generation P3pro, Precision Pulsed Plasma research instruments also have the capability for electrode and iCS accessory attachment.

73770

oro

This configuration allows the use of the PFG to be also utilized for other purposes (i.e. "contact method", production of "imprintable colloidal silver", etc

- The P3 Requires the use of a separate PFG series device for proper operation.
- Required cables are supplied.

#### Precision Function Generator

- Power Supply
- USB Interface, Electrode & Extension Cables
- Reusable Electrode Pads &
- PFG Lab software

#### **PulsedTech/HER VitaSet Generator**

Helping to restore access to the Earth's rhythms for natural healing and mental health

#### **Everyone Needs One or the Other**