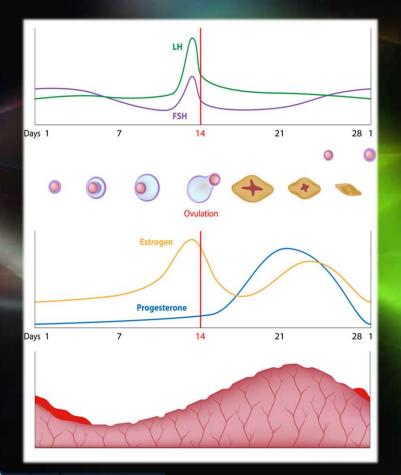

### Problem

- Premature Ovarian Failure
- Follicle-Stimulating Hormone (FSH)
  - Luteinizing Hormone (LH)
- Blocking Regular Metabolic Cycle

IN WORK

Female sexual cycle including changes in hormones, ovarian events and endometrium thickness