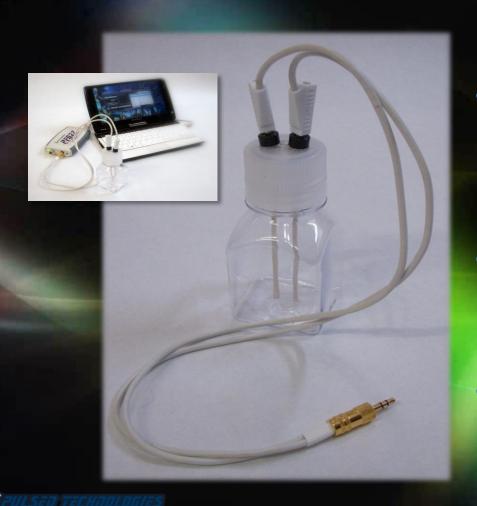

#### **Instrument Categories**

- CONTACT: The PFG series devices represent the heart of all Pulsed Technologies systems and allows for direct electrode contact with subject.
- RADIANT: The P3 (Plasma) and PPLED (new generation specialty diodes) devices series allow for untethered, more convenient, extended exposure
- PROFESSIONAL/HYBRID
- **SPECIALITY:** Custom accessories for special needs applications.

• The latest generation P3pro, Precision Pulsed Plasma research instruments also have the capability for electrode and iCS accessory attachment.

73770

oro

This configuration allows the use of the PFG to be also utilized for other purposes (i.e. "contact method", production of "imprintable colloidal silver", etc

- The P3 Requires the use of a separate PFG series device for proper operation.
- Required cables are supplied.

#### Precision Function Generator

- Power Supply
- USB Interface, Electrode & Extension Cables
- Reusable Electrode Pads &
- PFG Lab software