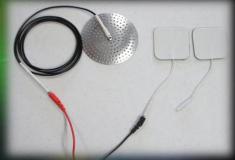

#### **Practical Application**

 Application Points Left & Right Trapezius Shoulder-Neck area

- PFG2Z preferred Application Method
- DO NOT PLACE
   ELECTRODES
   ON HEAD !

#### **Electrode Connection**

- An ideal operating position ... note conventional adhesive electrode on wrist becomes the other end of the circuit
- Theoretically, the path will be from the immerse-able electrode, through the water to each of the acupuncture meridian points on the feet, then on through each of the key corresponding organs via the meridian system, with the final destination being the conventional electrode.

#### Hand or Foot Bath

 The indirect distributed contact via heavily salted conductive water provides simultaneous conductivity through all meridian points.