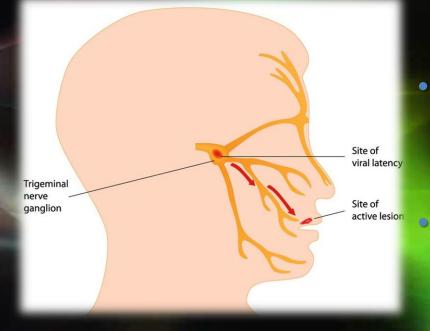

## SINUS

Pulsed Technologies

Irritation/Swelling can be caused by many factors:

Allergens

No.

- Pathogens
- Foods / Pollution

Sinus Irritation/Swelling result from histamine reaction to viral pathogen

It is easy to understand how the simple inflammation of these sinuses tissues can cause physically uncomfortable localized symptoms as well as easily provide entry points for serious pathogens with severe complications