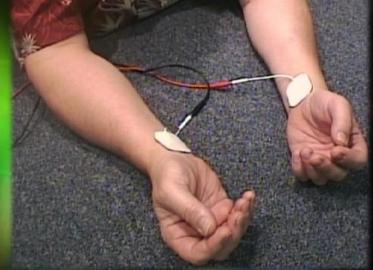

#### **Practical Application**

 Application Points Left & Right Trapezius Shoulder-Neck area

- PFG2Z preferred Application Method
- DO NOT PLACE
   ELECTRODES
   ON HEAD !

#### **Electrode Connection**

- An ideal operating position ... note conventional adhesive electrode on wrist becomes the other end of the circuit
- Theoretically, the path will be from the immerse-able electrode, through the water to each of the acupuncture meridian points on the feet, then on through each of the key corresponding organs via the meridian system, with the final destination being the conventional electrode.

#### Hand or Foot Bath

 The indirect distributed contact via heavily salted conductive water provides simultaneous conductivity through all meridian points.