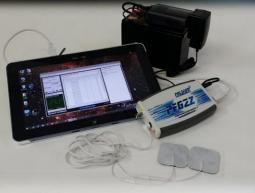

#### Precision Function Generator

- Power Supply
- USB Interface, Electrode & Extension Cables
- Reusable Electrode Pads &
- PFG Lab software

#### **Current PFG2z Instrument – HER Tech**

Co-Developed for Mid-Eastern Market

 Distributed via H.E.R. Technologies

PULSED PULSED

www.pulsediech.con

ww.PulsedTechResearch.com www.PulsedTech.com www.PulsedTech.R