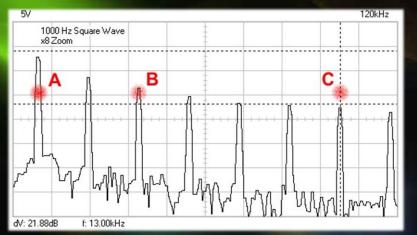

#### Harmonic Spectral Analysis

- Sine Wave has virtually NO harmonics; all power is utilized at "fundamental" frequency
- Square Wave has an ABUNDANCE of harmonics which diminish in amplitude (power) with each successive harmonic. Power is spread across spectrum
  - Triangle Wave also contains harmonics but are limited to relatively close to the fundamental frequency. These harmonics also reduce in amplitude (quickly). Most power is concentrated near the fundamental frequency

# **Harmonic Targeting**

Pathogen Destruction requires BOTH accurate frequency AND substantial amplitude to bring about energy transfer/destruction.

If the MOR of a pathogen is much higher than the fundamental frequency, the harmonic may not have enough amplitude to bring about change, coupling or destruction

Pulsed Tech equipmet typically has the ability to generate the higher frequencies at full power to bring about the desired effects.