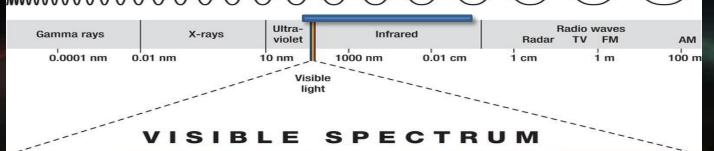

## **Therapeutic Window**

←slightly into uV

400 nm

#### THERAPEUTIC WINDOW

Currently known "positive" biological effects fall within a relatively narrow "therapeutic window"

600 nm

 EM Emissions outside this window can be relatively "devastating" to living bodies and processes

500 nm

700 nm

well into IR  $\rightarrow$ 

#### **Therapeutic Effects of Light**

- In 1989 Jeffrey R. Basford, M.D. of the Mayo Clinic's Department of Physical Medicine and Rehabilitation, pointed out that the therapeutic effects of light therapy occurred both with lasers and non-laser light delivery systems. It is the basic properties of certain wavelengths of light that creates the effects (Basford, 1989).
- Wave-length dependent photobiological reactions that are well recognized and scientifically proven include: photosynthesis, vision, treatment of neonatal jaundice, and Vitamin D metabolism.